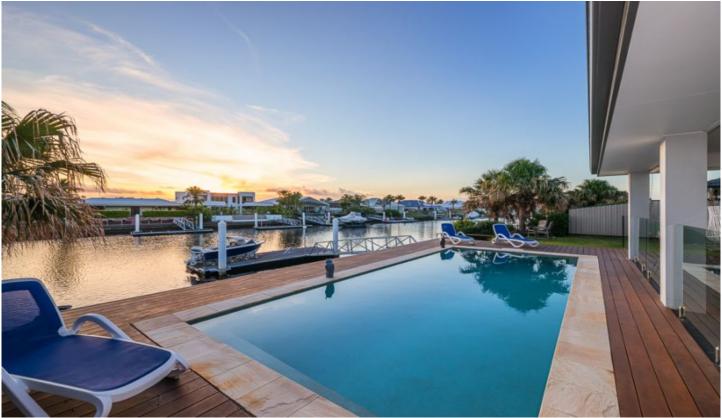

## 27 The Peninsula Banksia Beach QLD

Located in one of Banksia Beach's premium waterfront addresses and with a 19.5 metre water frontage, this four bedroom two bathroom Mancorp built residence is fully established and move in ready with all the additional features such a pool and pontoon already installed.

On a 670m2 allotment, it gives a good size yard for the children to play in or for the pets and for the boat owner, there is a 9 metre dry dock pontoon and deep water anchorage with direct access to Pumicestone Passage.