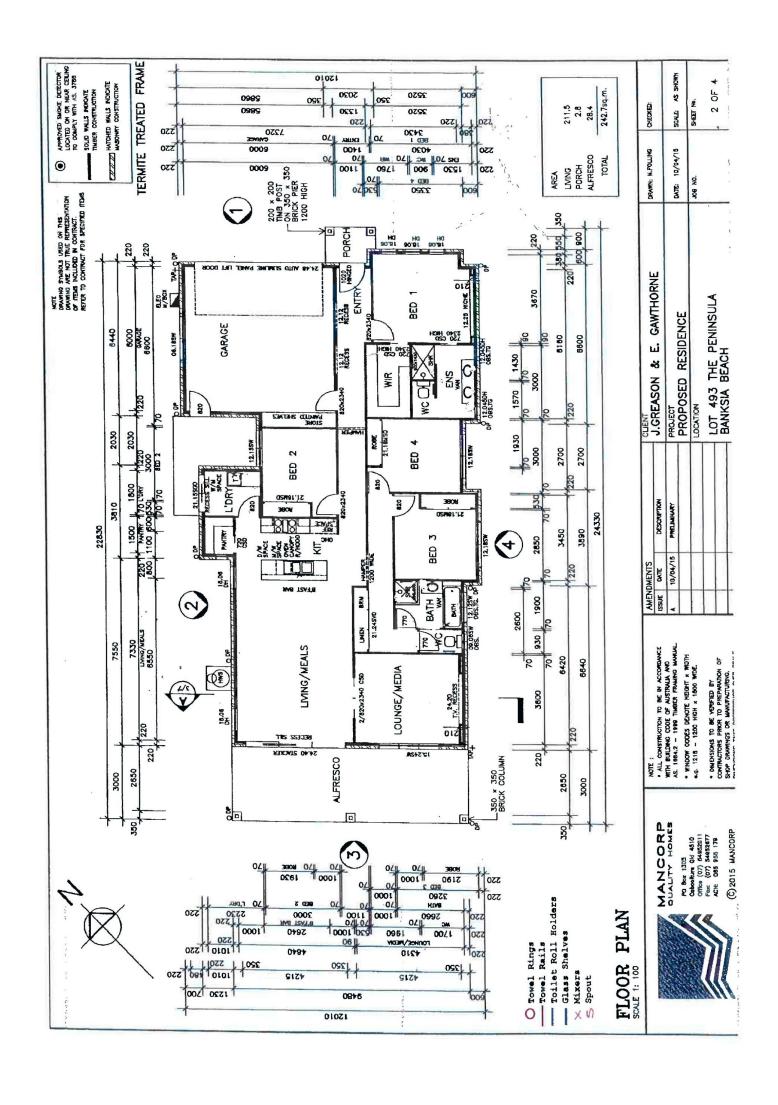

## 27 The Peninsula Banksia Beach QLD

Located in one of Banksia Beach's premium waterfront addresses and with a 19.5 metre water frontage, this four bedroom two bathroom Mancorp built residence is fully established and move in ready with all the additional features such a pool and pontoon already installed.

On a 670m2 allotment, it gives a good size yard for the children to play in or for the pets and for the boat owner, there is a 9 metre dry dock pontoon and deep water anchorage with direct access to Pumicestone Passage.

We encourage your inspection!

- \* Four bedrooms with two bathrooms
- \* 9' ceilings and ducted air conditioning
- \* Stone benchtops
- \* Media room

## 4 🕮 2 📛 2 🖨

Price : \$ 922,500 Building Size : 242.7 sqm Land Size : 670 sqm

View: https://www.kdnorth.com.au/sale/qld/red

cliffe-bribie-caboolture/banksia-beach/re

sidential/house/5671471

Keith Wilkins 07 3410 7721