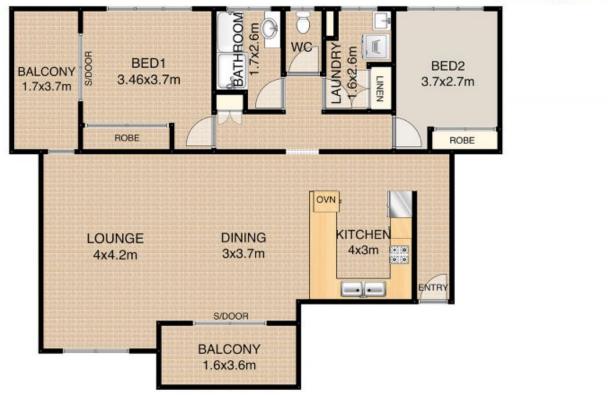

## KNOBEL DAVIS

Floor plan, measurements and dimensions are approximate and are for illustrative purposes only. Pixmo Productions gives no guarantee, warranty or representation as to the accuracy and completeness of the floor plan.

FLOOR PLAN: 2/6 MARBRIN CLOSE - BELLARA

APPROXIMATE FLOOR SPACE = 99m<sup>2</sup>