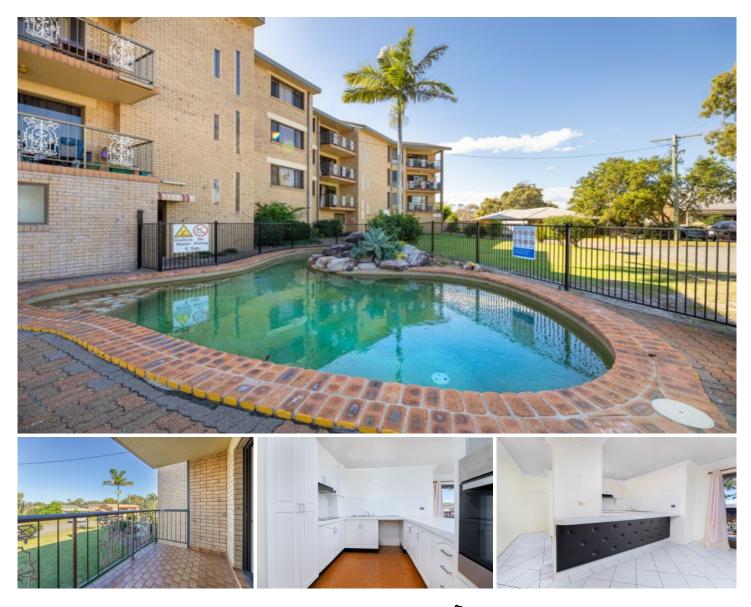

## 2/6 Marbrin Close Bellara QLD

Fabulous location in a quiet cul-de-sac opposite Sylvan Beach at Bribie Island only 200m to the sand, as well as the Marine Parade precinct café, fish & chips and jetty. The Sylvan Beach foreshore has a great walkway from the bridge up to Pacific Harbour, with views to the Glasshouse Mountains.

This property would suit both investors and owner occupiers, only 9 units in the complex with a residents pool. Each unit has exclusive use secure garage.

The living area is tiled, open plan and a balcony overlooking the pool. The 2 bedrooms are of good size, carpeted, double built in wardrobes and one has a water glimpse from the window. There is a second balcony off one of the bedrooms.

## 2 🛤 1 🚰 1 🚘

| Price    |      |
|----------|------|
| Building | Size |
| View     |      |

: \$ 260,000

: 139 sqm

: https://www.kdnorth.com.au/sale/qld/red cliffe-bribie-caboolture/bellara/residential /unit/5671474