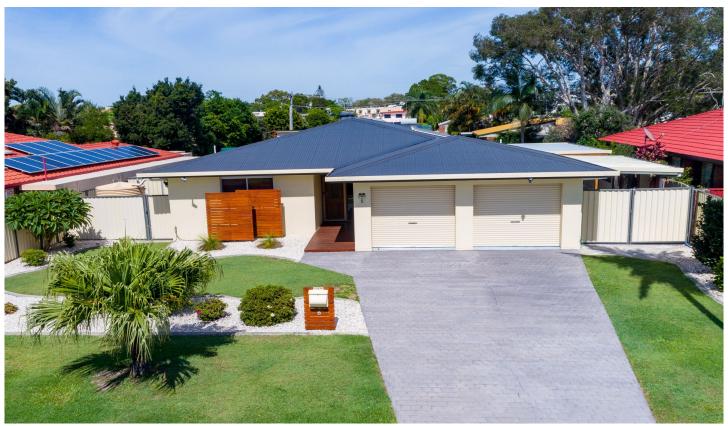

## 6 Camellia Drive Bongaree QLD

If position and presentation are the most important requirements for you, then this property should go to the top of your shortlist.

In immaculate condition, there are two living areas, two bathrooms and all three bedrooms are super sized, plus there is the double garage plus an additional carport at the side, capable of housing a boat or van or additional vehicle.

All on a 638m2 allotment within a very stroll to the waterfront.

- \* Three bedrooms with two bathrooms
- \* Spacious living areas air conditioned
- \* Separate dining room plus breakfast bar (or study nook)
- \* Very spacious bedrooms

3 📮 2 🔓 3 🖨

**Price** : \$ 525,000 **Land Size** : 638 sqm

View: https://www.kdnorth.com.au/sale/qld/redcliff

e-bribie-caboolture/bongaree/residential/hou

se/5671475

Keith Wilkins 07 3410 7721