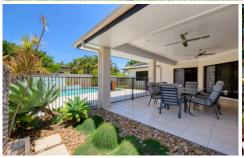

## 6 Fulmar Crescent Banksia Beach QLD

Situated so close to the passage, this substantial lowset residence offers so much space and outdoor area and being positioned on an 800m2 allotment, there is plenty of yard for the kids and pets. A huge 336m2 floor area, and a 2700mm ceiling height, this home has that resort style feel which is complimented by the sizeable salt water swimming pool.