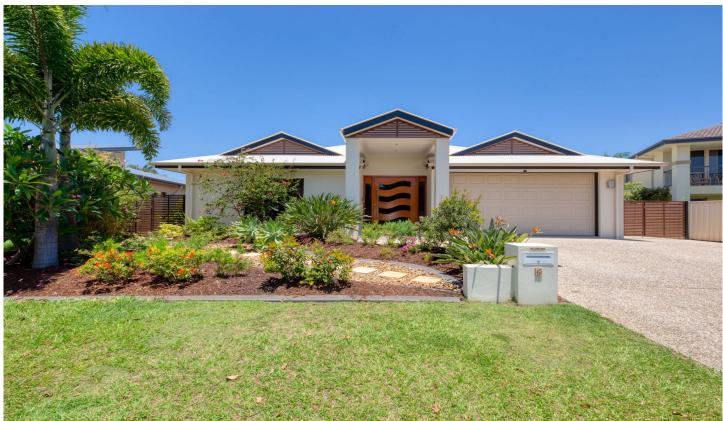

## 6 Fulmar Crescent Banksia Beach QLD

Situated so close to the passage, this substantial lowset residence offers so much space and outdoor area and being positioned on an 800m2 allotment, there is plenty of yard for the kids and pets. A huge 336m2 floor area, and a 2700mm ceiling height, this home has that resort style feel which is complimented by the sizeable salt water swimming pool.

5 2 2 2

Price : \$ 779,000 Building Size : 336 sqm

Land Size : 800 sqm View : https://wv

: https://www.kdnorth.com.au/sale/qld/red cliffe-bribie-caboolture/banksia-beach/re

sidential/house/5671485

Keith Wilkins 07 3410 7721