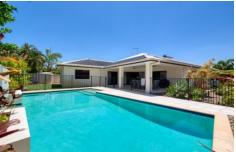

## 6 Fulmar Crescent Banksia Beach QLD

Situated so close to the passage, this substantial lowset residence offers so much space and outdoor area and being positioned on an 800m2 allotment, there is plenty of yard for the kids and pets. A huge 336m2 floor area, and a 2700mm ceiling height, this home has that resort style feel which is complimented by the sizeable salt water swimming pool.