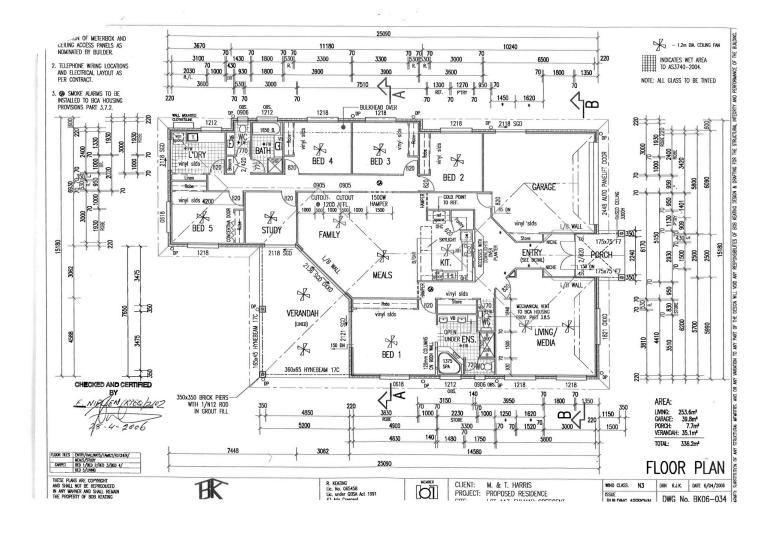

## 6 Fulmar Crescent Banksia Beach QLD

Situated so close to the passage, this substantial lowset residence offers so much space and outdoor area and being positioned on an 800m2 allotment, there is plenty of yard for the kids and pets. A huge 336m2 floor area, and a 2700mm ceiling height, this home has that resort style feel which is complimented by the sizeable salt water swimming pool.

Kakadu Beach has long been recognised as an exclusive enclave, and your opportunity to purchase in this location has now presented itself.

- \* Five bedrooms plus a study
- \* Two bathrooms plus a powder room
- \* 2700mm ceiling heights
- \* Huge media room set up with projector and screen
- \* 28 panel solar system

5 2 2 2

Price : \$ 779,000 Building Size : 336 sqm

Land Size : 800 sqm View : https://wv

: https://www.kdnorth.com.au/sale/qld/red cliffe-bribie-caboolture/banksia-beach/re

sidential/house/5671485

Keith Wilkins 07 3410 7721