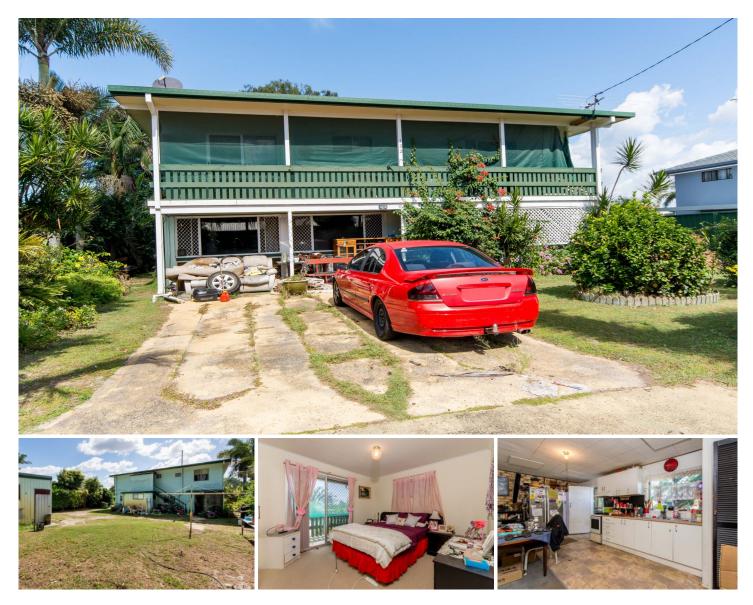

## 122 Boronia Drive Bellara QLD

Great size 608 m2 block with side access to the rear yard and the double garage, this original highset home has two bedrooms plus a utility room upstairs with the main kitchen and lounge room plus full width front deck.

There are internal and external stairs. Downstairs is a second kitchen, bathroom, rumpus room and two additional rooms. This property is offered in it's current condition and is in need of renovation to realise its full potential!

- The many features are;
- \* Highset in original condition
- \* 608m2 block with side access
- \* Double garage at the rear \*
- Main living area upstairs \* Full width front balcony
- Rumpus area/ bathroom/ additional rooms and extra \* kitchen on ground level