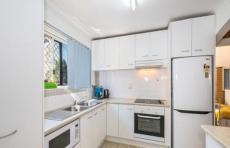

This townhouse consists of two bedrooms with main bathroom upstairs, and all living area and kitchen on ground level. There is a second toilet off the separate laundry. The lock up garage has been converted to a second living area, but could easily be changed back to a garage if required.