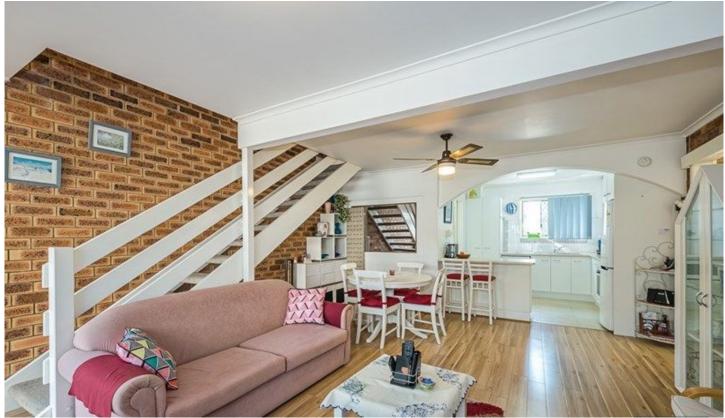

This townhouse consists of two bedrooms with main bathroom upstairs, and all living area and kitchen on ground level. There is a second toilet off the separate laundry. The lock up garage has been converted to a second living area, but could easily be changed back to a garage if required.

This unit is one of only four in the building and has low body corporate levies. The current owners present it in superb condition.

\* Two bedrooms with one bathroom

2 📭 1 🖺 1 🗬

**View :** https://www.kdnorth.com.au/sale/qld/redcliffe-brib ie-caboolture/bellara/residential/unit/5671502