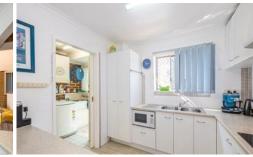

This townhouse consists of two bedrooms with main bathroom upstairs, and all living area and kitchen on ground level. There is a second toilet off the separate laundry. The lock up garage has been converted to a second living area, but could easily be changed back to a garage if required.