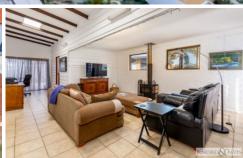

A private front entry leads you into a bright and open plan living room, featuring a wood heater and an array of large windows perfectly positioned to capture the afternoon breezes.

Completed by three generously sized bedrooms, all in close proximity to the bathroom. All bedroom's feature built in robes and ceiling fans. The residence also features a fourth bedroom or studio space with separate entrance and ensuite, perfect for having guests stay or for an at home