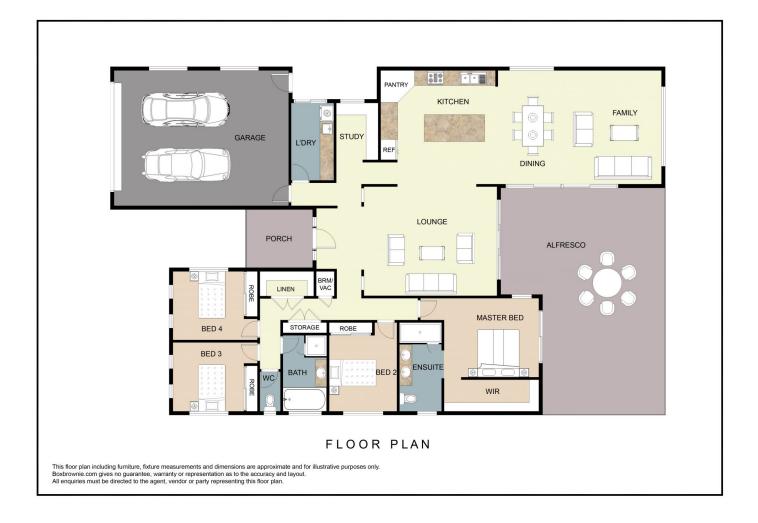

## 14 The Promontory Banksia Beach QLD

Perfectly positioned to the North in a most prestigious quiet residential cul de sac is this modern styled extremely appealing home inside and out. The carefully considered design on a huge 1,098m2 allotment includes spacious open plan dining and living areas, an eye-catching kitchen that takes centre stage with clean lines, quality fixtures, and an abundance of storage space.