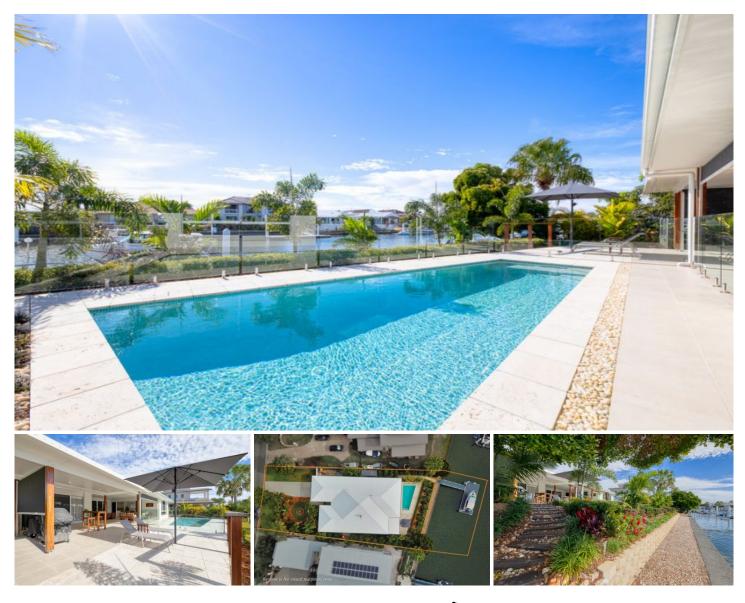

## 14 The Promontory Banksia Beach QLD

Perfectly positioned to the North in a most prestigious quiet residential cul de sac is this modern styled extremely appealing home inside and out. The carefully considered design on a huge 1,098m2 allotment includes spacious open plan dining and living areas, an eye-catching kitchen that takes centre stage with clean lines, quality fixtures, and an abundance of storage space.

The neutral colour scheme gives a light contemporary feel with the clever use power saving lighting throughout. Large glass sliding doors connect the indoor living areas to the expansive alfresco and saltwater pool area to create the ideal place to relax and entertain family and friends.

At just four (4) years old you will find a mature garden lovingly created from front to back surrounding the outdoor living with views over the glorious 25 metre water frontage.