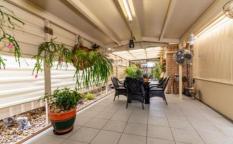

Consisting of two spacious bedrooms, one main bathroom with a separate toilet, sizeable North Facing living area (air conditioned), stone bench tops to the kitchen and a lock up garage with fully tiled floor plus a fully enclosed rear sun room which is also air conditioned! .... And that's only the inside!

The home has another fully covered outdoor entertaining area, a fully tiled and covered pergola for the tinnie or pop top van, plus a one bay shed! There is also a separate BBQ area, within the fully fenced and beautiful manicured backyard.