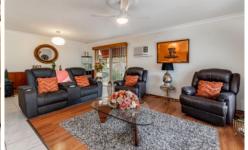

Consisting of two spacious bedrooms, one main bathroom with a separate toilet, sizeable North Facing living area (air conditioned), stone bench tops to the kitchen and a lock up garage with fully tiled floor plus a fully enclosed rear sun room which is also air conditioned! .... And that's only the inside!