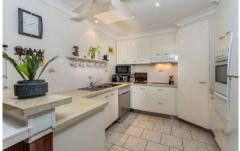

Consisting of two spacious bedrooms, one main bathroom with a separate toilet, sizeable North Facing living area (air conditioned), stone bench tops to the kitchen and a lock up garage with fully tiled floor plus a fully enclosed rear sun room which is also air conditioned! .... And that's only the inside!