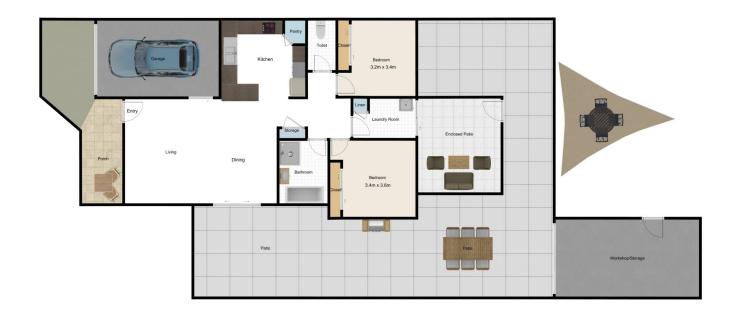

## 2/20 Melia Street Bongaree QLD

To say this property is immaculate is an understatement! An inspection will delight and is the only way to truly appreciate what this duplex unit offers and the position that it occupies.

Consisting of two spacious bedrooms, one main bathroom with a separate toilet, sizeable North Facing living area (air conditioned), stone bench tops to the kitchen and a lock up garage with fully tiled floor plus a fully enclosed rear sun room which is also air conditioned! .... And that's only the inside!

The home has another fully covered outdoor entertaining area, a fully tiled and covered pergola for the tinnie or pop top van, plus a one bay shed! There is also a separate BBQ area, within the fully fenced and beautiful manicured backyard.

While all care is taken to ensure accuracy. This Ploor Plan should be used as a guide only