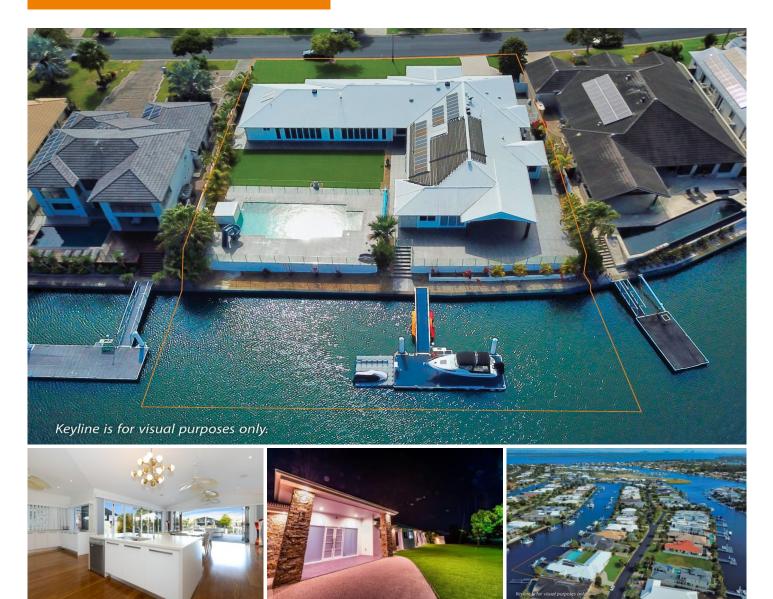

## 15-17 North Point Banksia Beach QLD

The classic lines and vast spaces of this property make living and relaxing easy. Its light and bright interior is welcoming and full of total enjoyment from the moment you step into this stunning contemporary home. You will feel an abundance of space and light in this 632m2 home built that is built on a rare ½ acre allotment with deep water anchorage of 40 metres !!

Moving through the sequence of living spaces that extend seamlessly to the indoor/outdoor entertaining areas accessed via fold back doors that make a fabulous opportunity to bring all open spaces together. You can dine alfresco style with family and friends whilst enjoying a formal dining space, as well as enjoying a huge family and games room with integrated sound system and home cinema projector that opens via foldback doors onto the lawns and huge heated sparkling pool complete with

## 7 🛤 7 🚔 2 🚘

| Building Size | : |
|---------------|---|
| Land Size     | : |
| View          | : |

- ize: 632 sqm
- e : 1898 sqm
  - : https://www.kdnorth.com.au/sale/qld/red cliffe-bribie-caboolture/banksia-beach/re sidential/house/6438115