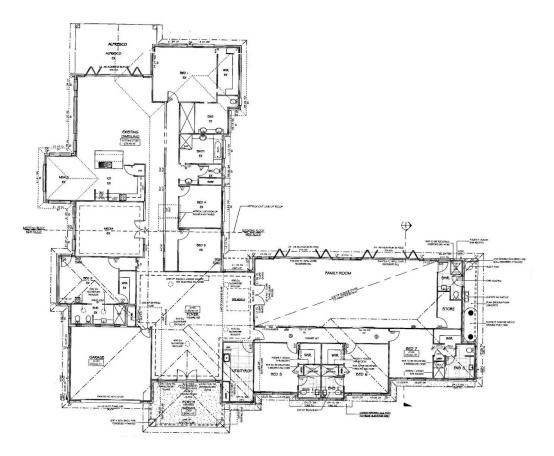

Mark Van Derzeil 07 3410 7721

| EPISTING FLOOR | - 596.05 NR |  |  |  |  |
|----------------|-------------|--|--|--|--|
| 1 EXTERNON     |             |  |  |  |  |
| PORCH          | . 17.55 MR  |  |  |  |  |
| COURTWARD      | - 2.40 ME   |  |  |  |  |
| WATER TANK &   | . 7.40 ME   |  |  |  |  |
| AK SLAD        |             |  |  |  |  |
| TOTAL AREA     | - 623.40 MF |  |  |  |  |
| SHTE AREA      | - 1896.00 M |  |  |  |  |
| SATE COVER %   | 32.05 %     |  |  |  |  |

|                                                                                                                                                                                                                                                                                                                                                                                                                                                                                                                                                                                                                                                                                                                                                                                                                                                                                                                                                                                                                                                                                                                                                                                                                                                                                                                                                                                                                                                                                                                                                                                          |                              | NOTES AMENDMENTS |                                                                                                              |                                                             | CLIENT: ROOKS                | DESIGN BASE : ORGINAL | J08 No. C2213                |
|------------------------------------------------------------------------------------------------------------------------------------------------------------------------------------------------------------------------------------------------------------------------------------------------------------------------------------------------------------------------------------------------------------------------------------------------------------------------------------------------------------------------------------------------------------------------------------------------------------------------------------------------------------------------------------------------------------------------------------------------------------------------------------------------------------------------------------------------------------------------------------------------------------------------------------------------------------------------------------------------------------------------------------------------------------------------------------------------------------------------------------------------------------------------------------------------------------------------------------------------------------------------------------------------------------------------------------------------------------------------------------------------------------------------------------------------------------------------------------------------------------------------------------------------------------------------------------------|------------------------------|------------------|--------------------------------------------------------------------------------------------------------------|-------------------------------------------------------------|------------------------------|-----------------------|------------------------------|
| ELOOR PLAN 1:100 Eloor Plant | BARRIER TO FLOORS IN LAUNDRY | DATE             | DESCRIPTION OF AMENDMENTS                                                                                    |                                                             | CLIENT: ROOKS                |                       |                              |
|                                                                                                                                                                                                                                                                                                                                                                                                                                                                                                                                                                                                                                                                                                                                                                                                                                                                                                                                                                                                                                                                                                                                                                                                                                                                                                                                                                                                                                                                                                                                                                                          | W.C., BATTROOM & ENGLITE IN  |                  |                                                                                                              | MCLACHLAN                                                   | PROJECT : PROPOSED EXTENSION | DESIGNED BY : MSP     | SCALE: 1:100 WIND CLASS 12   |
|                                                                                                                                                                                                                                                                                                                                                                                                                                                                                                                                                                                                                                                                                                                                                                                                                                                                                                                                                                                                                                                                                                                                                                                                                                                                                                                                                                                                                                                                                                                                                                                          |                              |                  |                                                                                                              | Built proved Mestyle<br>Mid.ACHLAN SPECIAL PROJECTS PTY_LTD | at b *                       | DRAWN BY B.D.         | ISSUE: WIDRAWINGS REVISION A |
|                                                                                                                                                                                                                                                                                                                                                                                                                                                                                                                                                                                                                                                                                                                                                                                                                                                                                                                                                                                                                                                                                                                                                                                                                                                                                                                                                                                                                                                                                                                                                                                          | 2. PUMBER TO INSTALL FLOOP   |                  | Had ACH ANS SPECIAL PROJECTS PTY. LTD<br>QBSA LICENCE (UN 1967)66.<br>Pt+ (UN 1968)666<br>FAX: (UN 1968)6730 |                                                             |                              | CHECKED BY MSP        | ISSUE DATE: 11/03/2015       |
|                                                                                                                                                                                                                                                                                                                                                                                                                                                                                                                                                                                                                                                                                                                                                                                                                                                                                                                                                                                                                                                                                                                                                                                                                                                                                                                                                                                                                                                                                                                                                                                          |                              |                  |                                                                                                              | BANKSIA BEACH                                               |                              | FLOOR PLAN            |                              |
|                                                                                                                                                                                                                                                                                                                                                                                                                                                                                                                                                                                                                                                                                                                                                                                                                                                                                                                                                                                                                                                                                                                                                                                                                                                                                                                                                                                                                                                                                                                                                                                          | PULMENC CODES                |                  |                                                                                                              | The providence                                              |                              |                       | SHEET 3 OF 11                |