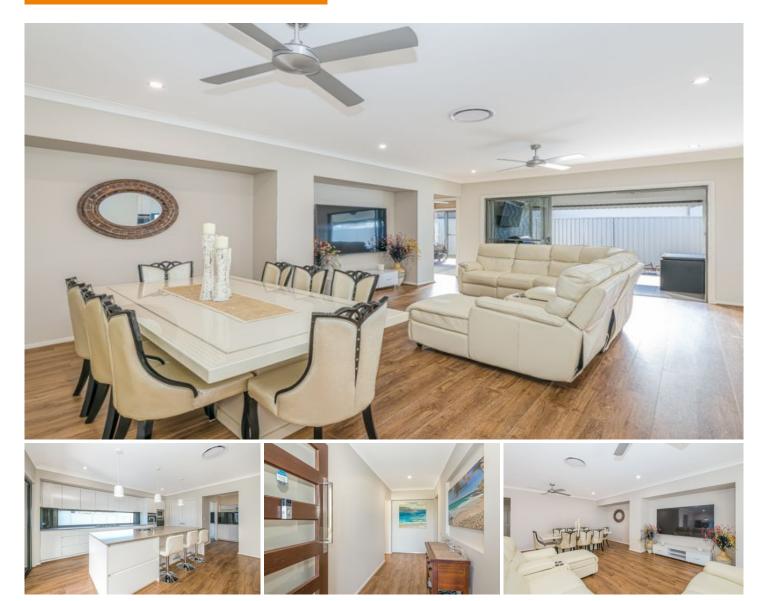

## 1 Aquila Circuit Banksia Beach QLD

You and your family will not only love but will be proud to live in this luxurious single level retreat, with private undercover entertaining area and adjacent to local parklands. This near new low set residence boasts a stylish welcoming feel of generous proportions. The outstanding location is just minutes from public transport, shopping centres, local schools, art centre, medical facilities and the foreshore.

Neutral tones and fluid open plan interiors with 8.5ft ceilings create a distinct sense of space. At the heart of the home is a vast open plan meals and family room with a well equipped kitchen boasting plenty of cupboards, stainless steel appliances including a gas cooktop, electric oven and dishwasher, stone benchtops and a large walk-in butler's pantry. A home theatre is located just off the double entry and an additional rumpus room offers great