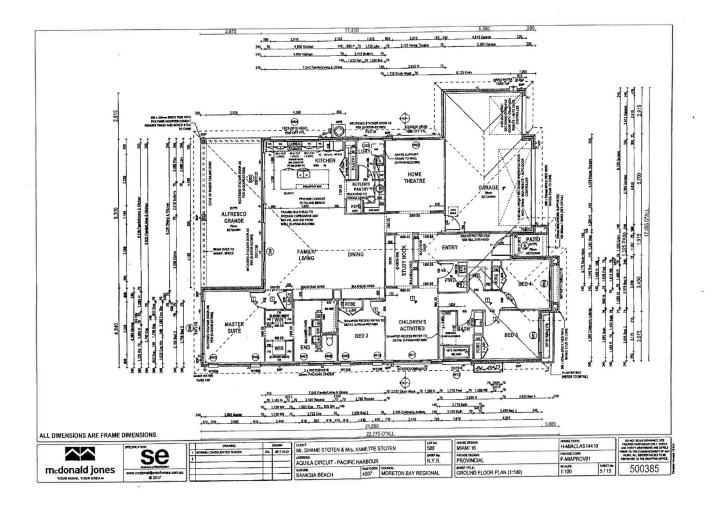

Neutral tones and fluid open plan interiors with 8.5ft ceilings create a distinct sense of space. At the heart of the home is a vast open plan meals and family room with a well equipped kitchen boasting plenty of cupboards, stainless steel appliances including a gas cooktop, electric oven and dishwasher, stone benchtops and a large walk-in butler's pantry. A home theatre is located just off the double entry and an additional rumpus room offers great