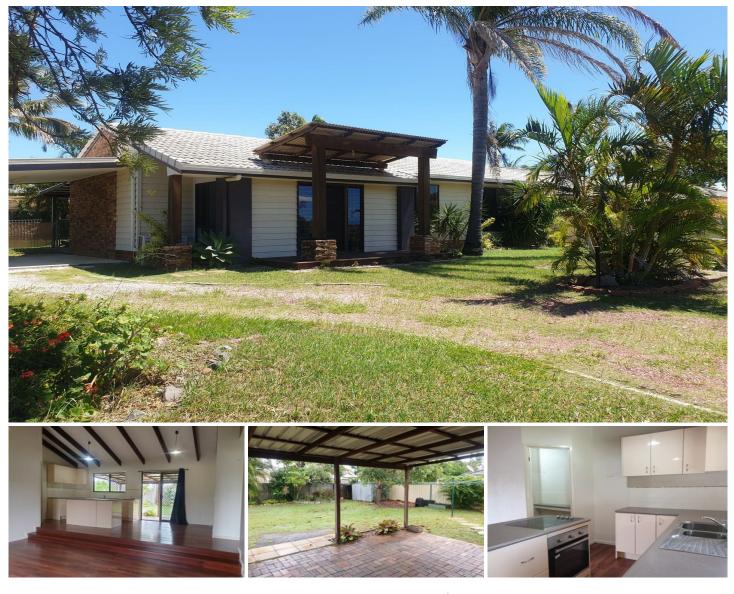

## 27 Hawaii Crescent Banksia Beach QLD

Renovated family home, in an excellent location!

- \* Three bedroom family home with one bathroom
- \* Separate dining and lounge
- \* Renovated kitchen with walk in pantry
- \* Renovated bathroom
- \* Single carport
- \* Covered entertaining area
- \* Close proximity to Banksia Beach supermarket, school and waterfront
- \* Fully fenced 600m2 block
- \* Garden shed