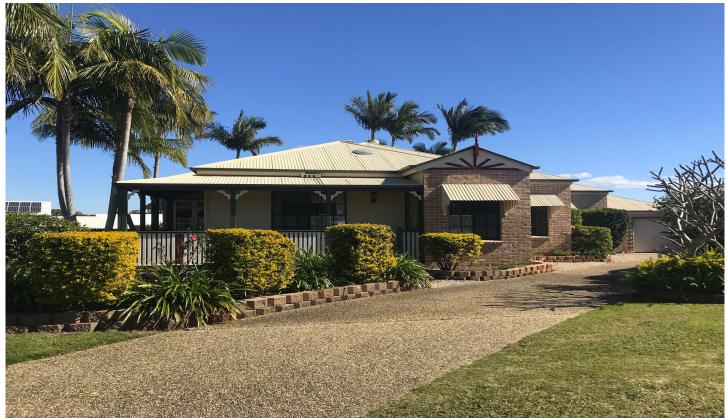

## 12 Loftus Place Sandstone Point QLD

- \* Four bedroom low set house (some small stairs to entry).
- \* Spacious formal lounge room, meals area PLUS tiled living room opening onto deck.
- \* Gas cooktop & plenty of Kitchen storage.
- \* Massive main bedroom with walk in robe & ensuite.
- \* Air conditioned lounge room
- \* Two other double bedrooms with built ins & ceiling fans.
- \* Fourth bedroom smaller would suit single bed or home office.
- \* Double lock up garage. Fully fenced yard. Pets on application.
- \* Must love gardening!