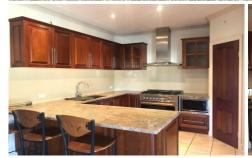

## 12 Loftus Place Sandstone Point QLD

- \* Four bedroom low set house (some small stairs to entry).
- \* Spacious formal lounge room, meals area PLUS tiled living room opening onto deck.
- \* Gas cooktop & plenty of Kitchen storage.
- \* Massive main bedroom with walk in robe & ensuite.
- \* Air conditioned lounge room
- \* Two other double bedrooms with built ins & ceiling fans.
- \* Fourth bedroom smaller would suit single bed or home office.
- \* Double lock up garage. Fully fenced yard. Pets on application.
- \* Must love gardening!