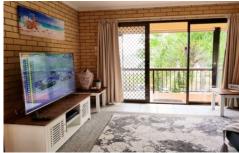

- \* Two bedrooms.
- \* One bathroom with shower over bath.
- \* Separate toilet
- \* Laundry in the unit & rear balcony has a clothesline.
- \* Open plan living and dining areas.
- \* Clean, spacious Kitchen with plenty of storage & dishwasher.
- \* Air conditioned + ceiling fans
- \* Long front balcony with amazing water views.
- \* Single garage with extra lockable storage cage at rear.