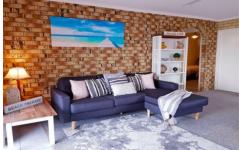

- \* Two bedrooms.
- \* One bathroom with shower over bath.
- \* Separate toilet
- \* Laundry in the unit & rear balcony has a clothesline.
- \* Open plan living and dining areas.
- \* Clean, spacious Kitchen with plenty of storage & dishwasher.
- \* Air conditioned + ceiling fans
- \* Long front balcony with amazing water views.
- \* Single garage with extra lockable storage cage at rear.