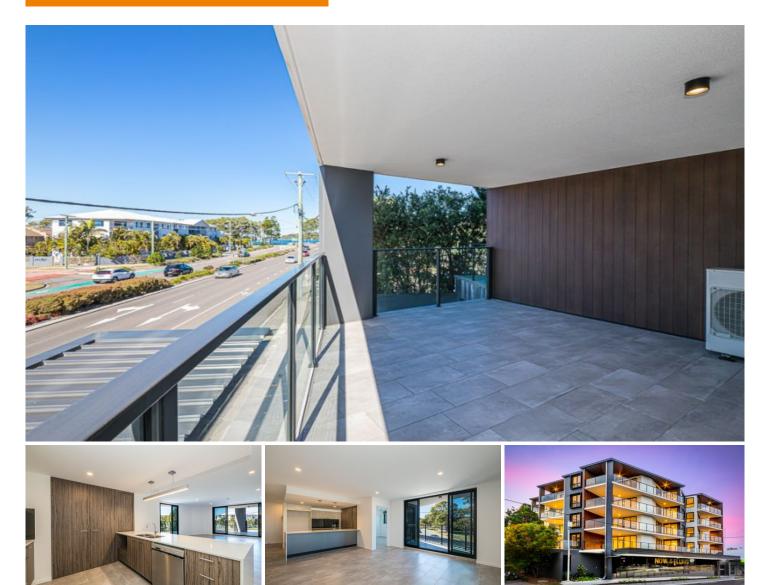

## Level 1/1/15 Benabrow Avenue Bellara QLD

This 3 bedroom/2 bathroom spacious apartment is situated on the first level of the Chelsea Fifteen building, and also offers water glimpses from the huge wrap around balcony which flows on from the living area.

Featuring air conditioned living areas and master bedroom, stone benchtops, ultra modern kitchen, additional seperate storeroom on the same floor, and a basement carpark. All floors are serviced by a lift.

Featuring:

- \* 3 bedrooms with 2 bathrooms (master ensuite)
- \* Spacious fully tiled living areas
- \* Ultra modern kitchen with stone bechtops
- \* Huge balcony with waterfront glimpses
- \* Air conditioned living area and master bedroom
- \* Seperate storeroom on the same level
- \* Basement carpark with security roller door entry
- \* All floors serviced by a lift