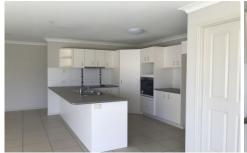

## 29 Sandheath Place Ningi QLD

- \* Low set, four bedroom, spacious home.
- \* Formal lounge room, tiled dining area, & large tiled living area.
- \* Air conditioned master bedroom + walk in robe + ensuite.
- \* Ceiling fans & built-in robes in remaining bedrooms.
- \* Double lock up garage, side access + small garden shed.
- \* Main bathroom with separate bath & shower.
- \* Modern kitchen with near new oven & cooktop.