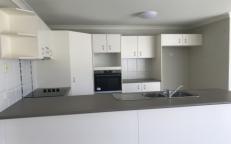

## 29 Sandheath Place Ningi QLD

- \* Low set, four bedroom, spacious home.
- \* Formal lounge room, tiled dining area, & large tiled living area.
- \* Air conditioned master bedroom + walk in robe + ensuite.
- \* Ceiling fans & built-in robes in remaining bedrooms.
- \* Double lock up garage, side access + small garden shed.
- \* Main bathroom with separate bath & shower.
- \* Modern kitchen with near new oven & cooktop.