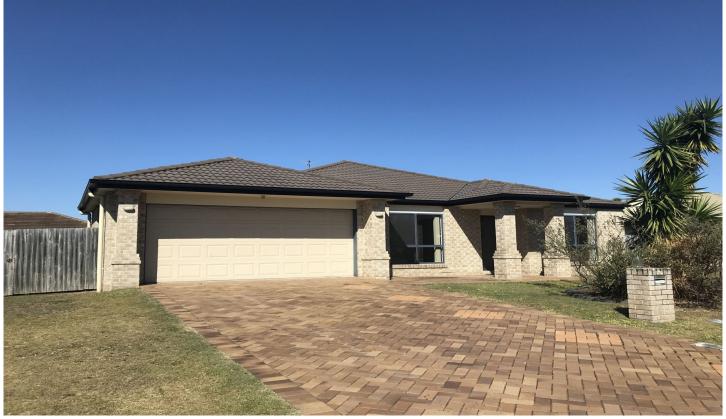

## 29 Sandheath Place Ningi QLD

- \* Low set, four bedroom, spacious home.
- \* Formal lounge room, tiled dining area, & large tiled living area.
- \* Air conditioned master bedroom + walk in robe + ensuite.
- \* Ceiling fans & built-in robes in remaining bedrooms.
- \* Double lock up garage, side access + small garden shed.
- \* Main bathroom with separate bath & shower.
- \* Modern kitchen with near new oven & cooktop.