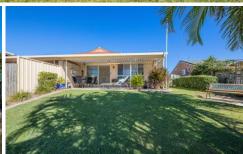

## 1/52 Hoya Crescent Bongaree QLD

- \* 3 bedroom, 2 bathroom duplex located on the Bongaree canal
- \* Spacious living/ dining area (Fully tiled)
- \* Air conditioned living area
- \* Powder room
- \* East Aspect to the waterfront
- \* Fully fenced rear yard overlooking the pontoon and canal
- \* Covered outdoor entertaining area
- \* Single lock up garage
- \* Excellent quiet location