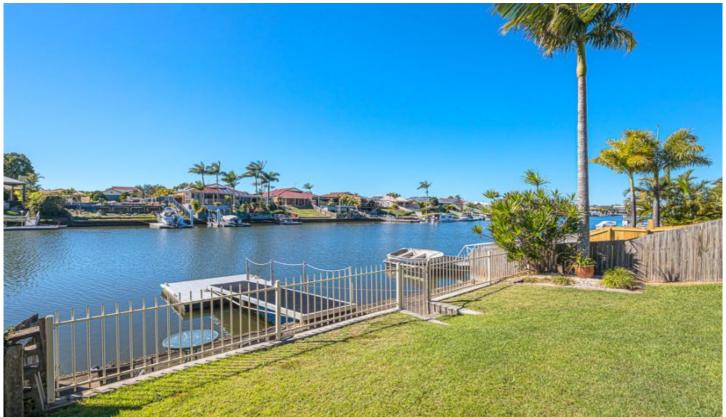

## 1/52 Hoya Crescent Bongaree QLD

- \* 3 bedroom, 2 bathroom duplex located on the Bongaree canal
- \* Spacious living/ dining area (Fully tiled)
- \* Air conditioned living area
- \* Powder room
- \* East Aspect to the waterfront
- \* Fully fenced rear yard overlooking the pontoon and canal
- \* Covered outdoor entertaining area
- \* Single lock up garage
- \* Excellent quiet location