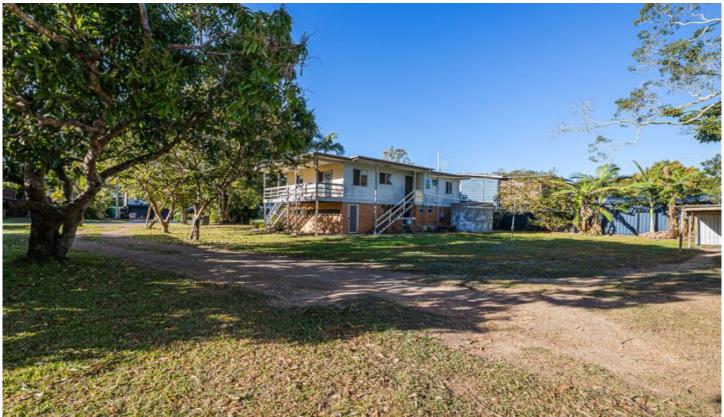

## 19-21 Riversleigh Road Beachmere QLD

- \* Perfectly positioned and recently renovated three bedroom, two bathroom high set home
- \* Beautiful blackbutt timber floors throughout the upper level
- \* Large utility room or perfect teenagers retreat downstairs with own kitchen and bathroom
- \* Double lock up garage with plenty of storage
- \* Huge 1775m2 block, perfect for backyard entertaining looking over the Caboolture River.
- \* Only a short 5 minutes to Beachmere Town

3 🕮 2 🚰 2 🗬

**Building Size**: 171 sqm **Land Size**: 1775 sqm

View : https://w

: https://www.kdnorth.com.au/lease/qld/re dcliffe-bribie-caboolture/beachmere/resi

dential/house/6781174

Kelly Baldwin 07 3410 7721