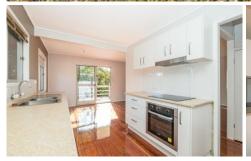

## 19-21 Riversleigh Road Beachmere QLD

- \* Perfectly positioned and recently renovated three bedroom, two bathroom high set home
- \* Beautiful blackbutt timber floors throughout the upper level
- \* Large utility room or perfect teenagers retreat downstairs with own kitchen and bathroom
- \* Double lock up garage with plenty of storage
- \* Huge 1775m2 block, perfect for backyard entertaining looking over the Caboolture River.
- \* Only a short 5 minutes to Beachmere Town