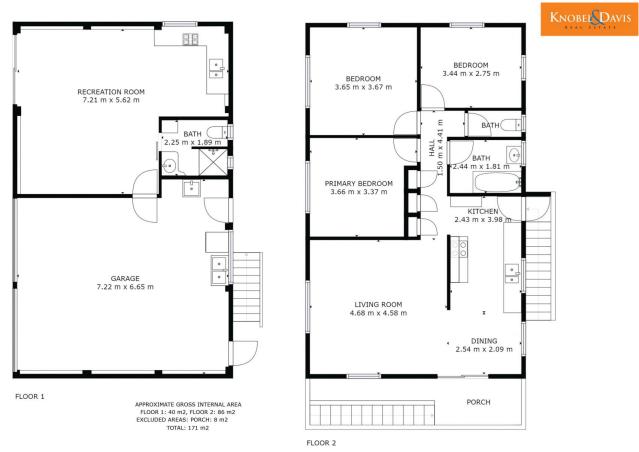

## 19-21 Riversleigh Road Beachmere QLD

- \* Perfectly positioned and recently renovated three bedroom, two bathroom high set home
- \* Beautiful blackbutt timber floors throughout the upper level
- \* Large utility room or perfect teenagers retreat downstairs with own kitchen and bathroom
- \* Double lock up garage with plenty of storage
- \* Huge 1775m2 block, perfect for backyard entertaining looking over the Caboolture River.
- \* Only a short 5 minutes to Beachmere Town

3 🕮 2 🚰 2 🗬

**Building Size**: 171 sqm **Land Size**: 1775 sqm

View : https://w

: https://www.kdnorth.com.au/lease/qld/re dcliffe-bribie-caboolture/beachmere/resi

dential/house/6781174

Kelly Baldwin 07 3410 7721

Kelsey Peel 07 3410 7721

Floor Plan is for Visual Representation Only. Scale is approximate only. Variations to plan & fixtures may be present at existing property.

19-21 RIVERSLEIGH ROAD, BEACHMERE - FLOOR PLAN VISUAL