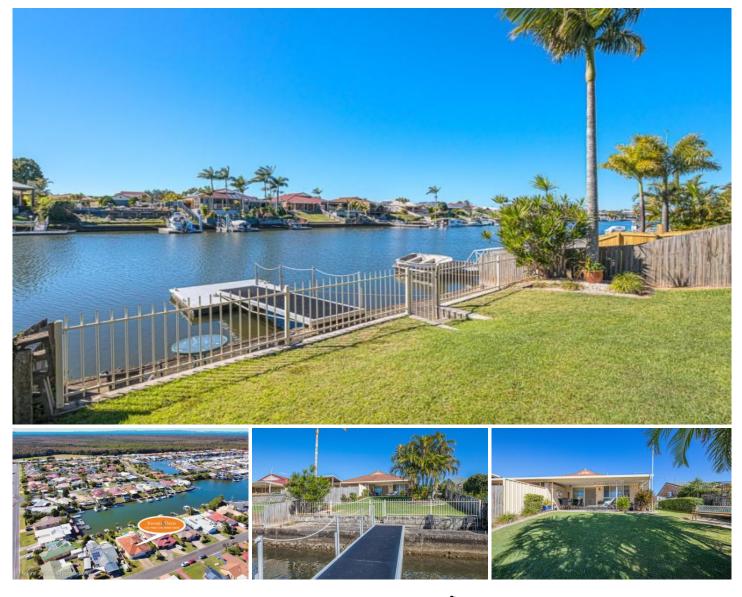

## 1/52 Hoya Crescent Bongaree QLD

\* 3 bedroom, 2 bathroom duplex located on the Bongaree canal

- \* Spacious living/ dining area (Fully tiled)
- \* Air conditioned living area
- \* Powder room
- \* East Aspect to the waterfront
- \* Fully fenced rear yard overlooking the pontoon and canal
- \* Covered outdoor entertaining area
- \* Single lock up garage
- \* Excellent quiet location