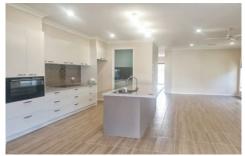

## Banksia Beach

- \* Five bedrooms, two bathroom, low set house.
- \* Tiled Living Area, Dining Area & carpeted Media Room.
- \* Long, "fall back" sliding doors out to the entertaining area allowing an indoor/outdoor feel.
- \* Gorgeous galley style Kitchen with amazing butlers pantry!
- \* Ducted AC throughout, tinted windows & 9ft ceilings throughout making it cool & comfortable!
- \* Solar panels on the roof to assist with electricity costs!
- \* Double lock up remote control garage.
- \* Fenced yard, pontoon & lovely canal views.
- \* Opposite Pacific Harbour Marina.