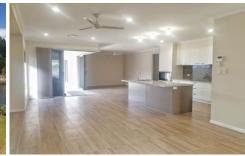

## Banksia Beach

- \* Five bedrooms, two bathroom, low set house.
- \* Tiled Living Area, Dining Area & carpeted Media Room.
- \* Long, "fall back" sliding doors out to the entertaining area allowing an indoor/outdoor feel.
- \* Gorgeous galley style Kitchen with amazing butlers pantry!
- \* Ducted AC throughout, tinted windows & 9ft ceilings throughout making it cool & comfortable!
- \* Solar panels on the roof to assist with electricity costs!
- \* Double lock up remote control garage.
- \* Fenced yard, pontoon & lovely canal views.
- \* Opposite Pacific Harbour Marina.