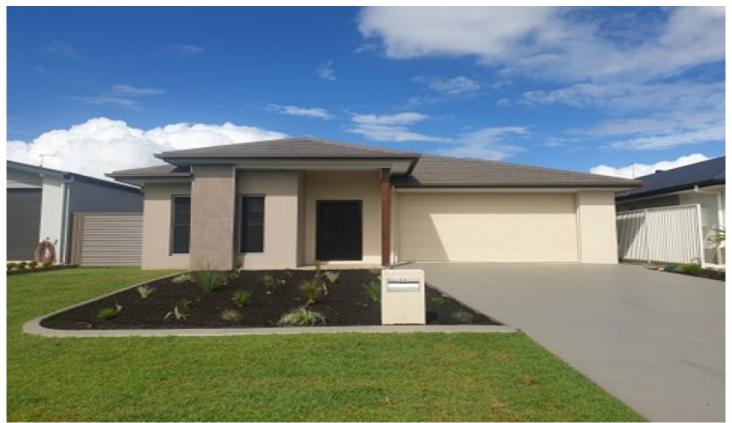

## Banksia Beach

- \* Five bedrooms, two bathroom, low set house.
- \* Tiled Living Area, Dining Area & carpeted Media Room.
- \* Long, "fall back" sliding doors out to the entertaining area allowing an indoor/outdoor feel.
- \* Gorgeous galley style Kitchen with amazing butlers pantry!
- \* Ducted AC throughout, tinted windows & 9ft ceilings throughout making it cool & comfortable!
- \* Solar panels on the roof to assist with electricity costs!
- \* Double lock up remote control garage.
- \* Fenced yard, pontoon & lovely canal views.
- \* Opposite Pacific Harbour Marina.