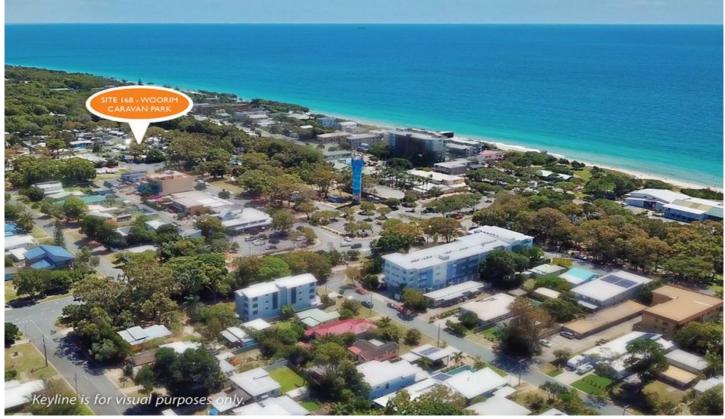

## 168/40 Jacana Avenue Woorim QLD

Located at Woorim on beautiful Bribie Island

A very well-kept caravan with recent external painting and landscaping. A well-built annexe and an all-day sunny verandah completes the picture.

Also Included is a king single bed, fridge, stove, and office chair. (if required).

In a very desirable location in the park and is only approximately 200 metres walk to the Woorim Surf Life Saving patrolled beach.