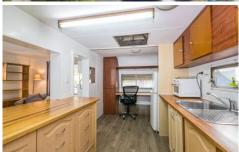

This caravan includes a modern, accessible, and fully tiled bathroom with a large shower.

A brand-new Air Con and Gas HWS. Built in office desk and spacious kitchen with timber cabinets. Separate Bedroom and Lounge.

Also Included is a king single bed, fridge, stove, and office chair. (if required).

In a very desirable location in the park and is only approximately 200 metres walk to the Woorim Surf Life Saving patrolled beach.