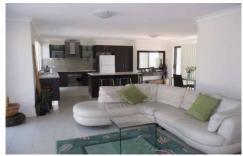

## **Bongaree**

- \* Modern top floor unit.
- \* Two spacious bedrooms with fans & built in robes.
- \* Two modern bathrooms including ensuite
- \* Large main bathroom with sep shower & bath
- \* Air conditioned living areas (cools bedrooms too)
- \* Huge renovated kitchen with stainless appliances inc dishwasher
- \* Private balcony PLUS private rooftop garden with outstanding water views!
- \* Inground swimming pool in complex
- \* Unit includes washing machine & dryer
- \* Single lock up garage