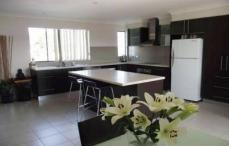

## **Bongaree**

- \* Modern top floor unit.
- \* Two spacious bedrooms with fans & built in robes.
- \* Two modern bathrooms including ensuite
- \* Large main bathroom with sep shower & bath
- \* Air conditioned living areas (cools bedrooms too)
- \* Huge renovated kitchen with stainless appliances inc dishwasher
- \* Private balcony PLUS private rooftop garden with outstanding water views!
- \* Inground swimming pool in complex
- \* Unit includes washing machine & dryer
- \* Single lock up garage