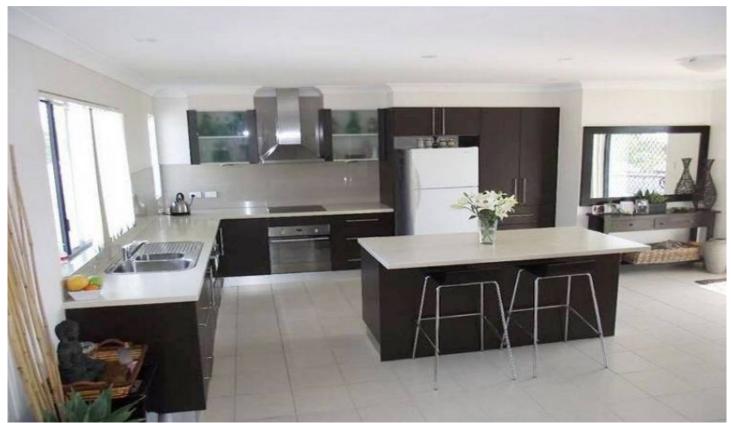

## **Bongaree**

- \* Modern top floor unit.
- \* Two spacious bedrooms with fans & built in robes.
- \* Two modern bathrooms including ensuite
- \* Large main bathroom with sep shower & bath
- \* Air conditioned living areas (cools bedrooms too)
- \* Huge renovated kitchen with stainless appliances inc dishwasher
- \* Private balcony PLUS private rooftop garden with outstanding water views!
- \* Inground swimming pool in complex
- \* Unit includes washing machine & dryer
- \* Single lock up garage