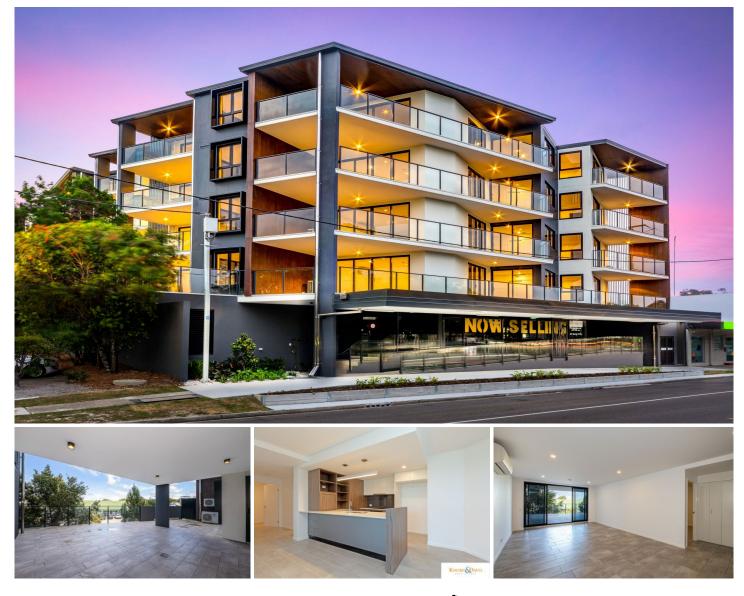

## Bellara

\* Six month lease only available for this property.

- \* Two bedroom, two bathroom unit, one floor up.
- \* Air Conditioning in Main Bedroom & Living Area.
  \* Tiled living areas leading out to huge entertaining
- balcony.
- \* Modern Kitchen with dishwasher.
- \* Built in robes & ceiling fans in both bedrooms.
- \* Short stroll to Pumicestone Passage & other Bellara amenities.
- \* Additional storage room.
- \* Elevator access.
- \* Single car space in gated basement carpark.

Six month lease only available for this property. Pet's on Application.

2 🛤 2 🚔 1 🚘

Building Size : 166 sqm

View

 https://www.kdnorth.com.au/lease/qld/re dcliffe-bribie-caboolture/bellara/residenti al/unit/7222795