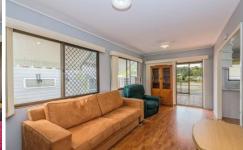

The Villa is completely fitted out with:

- \*Spacious kitchen, ample cupboard space, kitchen servery bench, & stools
- \*Under bench fridge, separate freezer, plus a large stand-alone fridge/freezer
- \*Gas cook top and microwave.
- \*Air conditioned, and TV
- \*Washing machine and dryer
- \*Bright and modern bathroom
- \*Large double bedroom and built in wardrobe, plus 2nd bedroom
- \*External car park, sitting area and 2 garden sheds