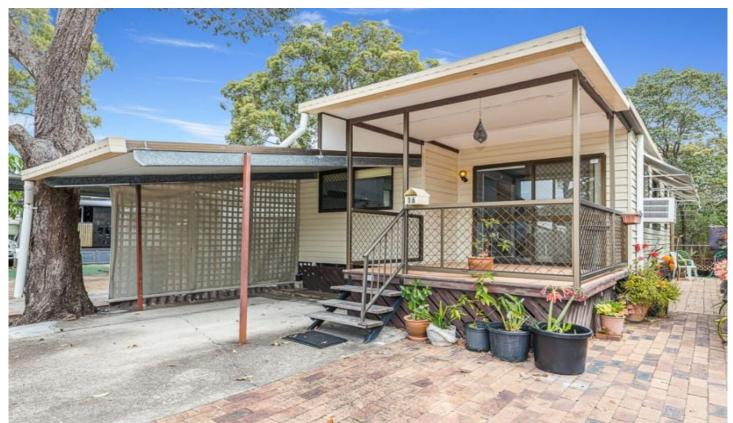

## 16/40 Jacana Avenue Woorim QLD

A modern mobile home, permanently located at this time on Bribie Island, in a well-run caravan park.

This Villa is unique as it has an undercover car park space that also has space for an outdoor table and chairs to spend time relaxing on this beautiful island.

The Villa is completely fitted out with:

- \*Spacious kitchen, ample cupboard space, kitchen servery bench, & stools
- \*Under bench fridge, separate freezer, plus a large stand-alone fridge/freezer
- \*Gas cook top and microwave.
- \*Air conditioned, and TV
- \*Washing machine and dryer
- \*Bright and modern bathroom
- \*Large double bedroom and built in wardrobe, plus 2nd bedroom
- \*External car park, sitting area and 2 garden sheds