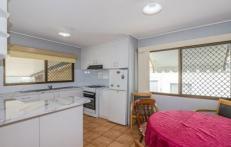

The Villa is completely fitted out with:

- \*Spacious kitchen, ample cupboard space, kitchen servery bench, & stools
- \*Under bench fridge, separate freezer, plus a large stand-alone fridge/freezer
- \*Gas cook top and microwave.
- \*Air conditioned, and TV
- \*Washing machine and dryer
- \*Bright and modern bathroom
- \*Large double bedroom and built in wardrobe, plus 2nd bedroom
- \*External car park, sitting area and 2 garden sheds