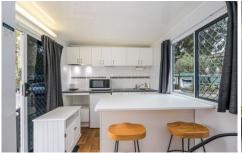

The Villa is completely fitted out with:

- \* A small under bench fridge, a separate freezer as well as a large stand-alone fridge freezer
- \* Gas cook top and microwave.
- \* Spacious kitchen with ample cupboard space, kitchen servery bench & stools
- \* Air conditioned
- \* Washing machine
- \* T\/
- \* Bright and modern bathroom
- \* Large double bed, built in wardrobe