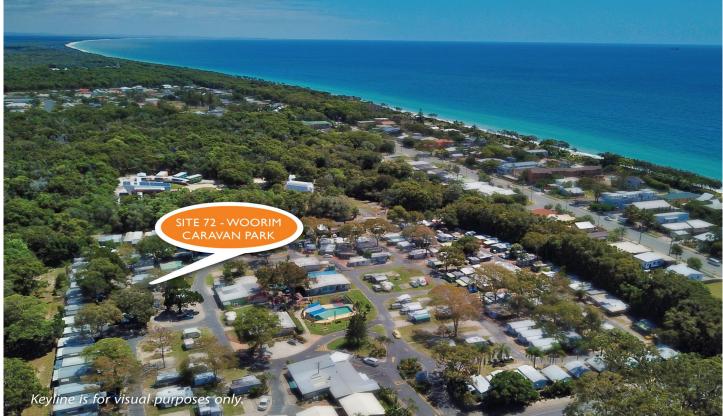

## 72/40 Jacana Avenue Woorim QLD

A modern mobile home, permanently located at this time on Bribie Island, in a well-run caravan park.

This Villa is unique as it has an undercover car park space that also has space for an outdoor table and chairs to spend time relaxing.