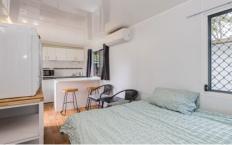

The Villa is completely fitted out with:

- \* A small under bench fridge, a separate freezer as well as a large stand-alone fridge freezer
- \* Gas cook top and microwave.
- \* Spacious kitchen with ample cupboard space, kitchen servery bench & stools
- \* Air conditioned
- \* Washing machine
- \* T\/
- \* Bright and modern bathroom
- \* Large double bed, built in wardrobe