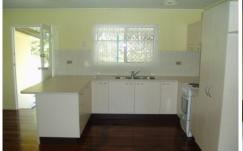

Consisting of 3 bedrooms and an open plan living area, this home is reflecting of a character filled Bribie Island cottage. Positioned on a 531m2 clock, it has polished timber floors, a separate toilet and a rear pergola area, plus lots of room for the boat or caravan.

## Featuring:

- \* 3 bedrooms with 1 bathroom
- \* Open plan living with polished timber floors
- \* Screened sunroom to front of house
- \* Lock up garage
- \* Rear pergola
- \* Walk to shopping and the waterfront