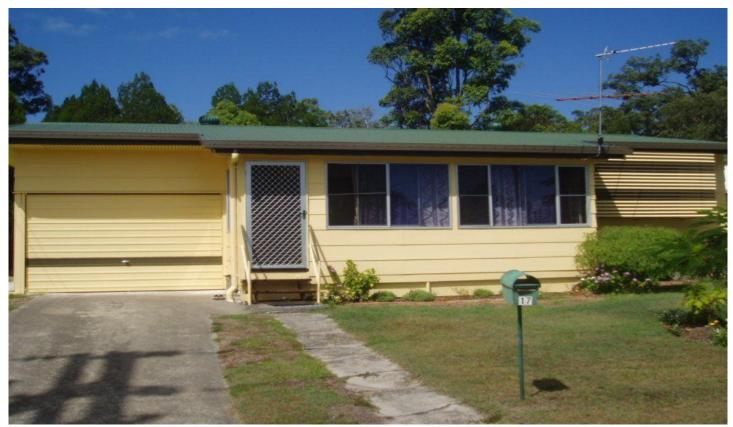

## 17 Partridge Street Bongaree QLD

Just such a central location to be able to walk to Aldi, within a stone's throw of the bus stop. The new Bribie Satellite Hospital (under construction) is also super close.

Consisting of 3 bedrooms and an open plan living area, this home is reflecting of a character filled Bribie Island cottage. Positioned on a 531m2 clock, it has polished timber floors, a separate toilet and a rear pergola area, plus lots of room for the boat or caravan.

## Featuring:

- \* 3 bedrooms with 1 bathroom
- \* Open plan living with polished timber floors
- \* Screened sunroom to front of house
- \* Lock up garage
- \* Rear pergola
- \* Walk to shopping and the waterfront