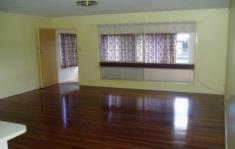

Consisting of 3 bedrooms and an open plan living area, this home is reflecting of a character filled Bribie Island cottage. Positioned on a 531m2 clock, it has polished timber floors, a separate toilet and a rear pergola area, plus lots of room for the boat or caravan.

## Featuring:

- \* 3 bedrooms with 1 bathroom
- \* Open plan living with polished timber floors
- \* Screened sunroom to front of house
- \* Lock up garage
- \* Rear pergola
- \* Walk to shopping and the waterfront