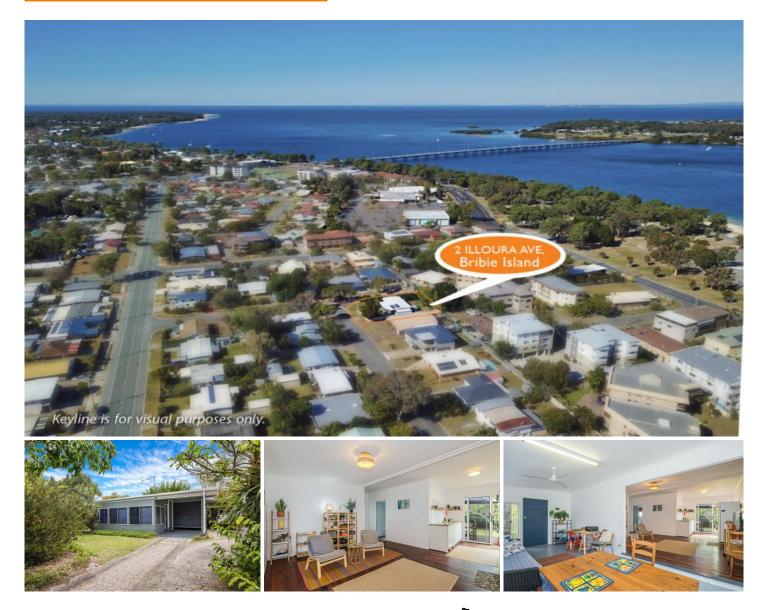

## 2 Illoura Avenue Bellara QLD

UNDER CONTRACT !! Positioned close to the waterfront, this unique beach cottage offers the new owner a walk in and sit down start to their new home. Built in the 1960s, the cottage features many elements of classic mid-century modern design including a simple, open layout, clean lines, raked ceilings, casement windows and easy indoor/outdoor access.