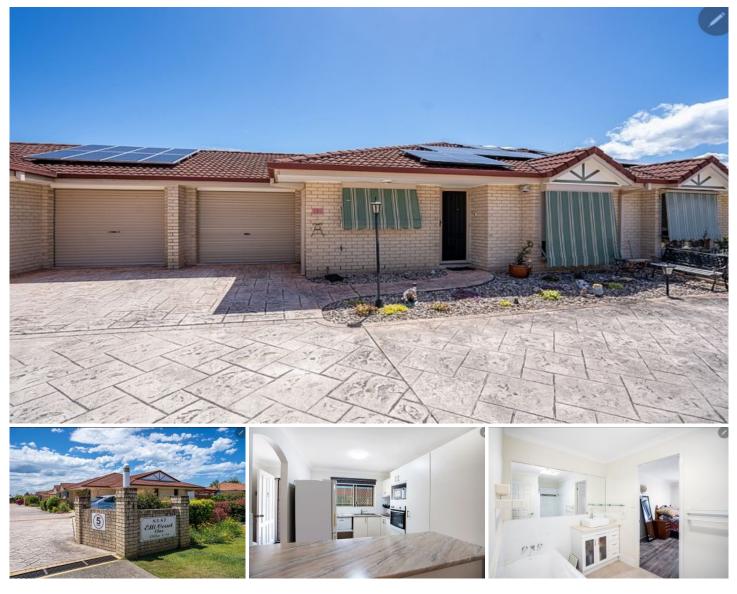

## 10/85 Cotterill Avenue Bongaree QLD

My seller is movivated to sell, as she has a contract on a property, and wants to move on.

Centrally located in Bongaree, with walking distance to shops, the Pumicestone Passage waterfront, and the under contruction new hospital hub.

A low maintenance home in a very private location comprising of 2 bedrooms,

I bathroom and I garage. Main bedroom has walk in robe and the second

bedroom has BIR, two-way bathroom with a bathtub and shower.

A well-appointed kitchen with a Westinghouse electric stove and dishwasher

Air conditioned in the main living area, floors in this area are tiled, with the bedrooms being good quality vinyl.

Expansive lounge and dining room area.

Security screens on front and back doors.