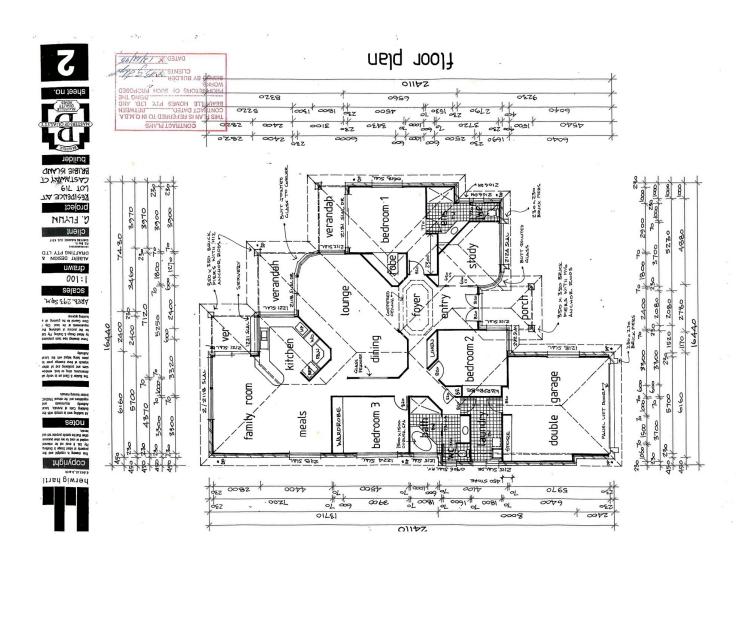

## 5 Castaway Court Banksia Beach QLD

This very sizable lowset residence is situated on a rare 1000m2 block with a 25 metre water frontage, facing east to water, with direct access to the bay so it will accommodate the large flybridge cruisers. This home is the cheapest available with this access.

Offering 4 bedrooms (currently 3 bedrooms and study), 2 spacious living areas, big undercover outdoor entertaining areas plus loads of side access with a carport for the boat or caravan.

This is an excellent established street close to the Banksia Beach shopping centre and the Solander Esplanade beachfront.

Built for the current owners in 1996, this home can be enjoyed as is or it offers the opportunity for refurbishment to your suit own style.

Some of the many features are;

\* 4 bedrooms (or 3 bedrooms and a study)

4 🕒 2 🔓 3 🗬

Land Size: 1000 sqm

View: https://www.kdnorth.com.au/sale/qld/redcliff

e-bribie-caboolture/banksia-beach/residenti

al/house/7320736

Keith Wilkins 07 3410 7721