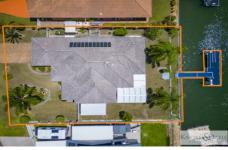

## 5 Castaway Court Banksia Beach QLD

This very sizable lowset residence is situated on a rare 1000m2 block with a 25 metre water frontage, facing east to water, with direct access to the bay so it will accommodate the large flybridge cruisers. This home is the cheapest available with this access.

Offering 4 bedrooms (currently 3 bedrooms and study), 2 spacious living areas, big undercover outdoor entertaining areas plus loads of side access with a carport for the boat or caravan.

This is an excellent established street close to the Banksia Beach shopping centre and the Solander Esplanade beachfront.