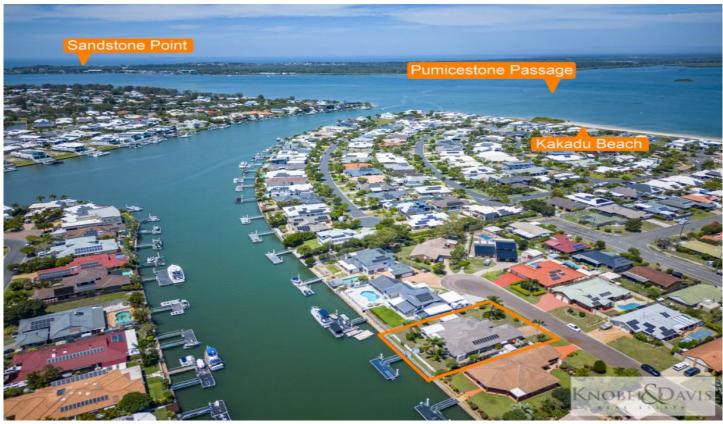

## 5 Castaway Court Banksia Beach QLD

This very sizable lowset residence is situated on a rare 1000m2 block with a 25 metre water frontage, facing east to water, with direct access to the bay so it will accommodate the large flybridge cruisers. This home is the cheapest available with this access.

Offering 4 bedrooms (currently 3 bedrooms and study), 2 spacious living areas, big undercover outdoor entertaining areas plus loads of side access with a carport for the boat or caravan.

This is an excellent established street close to the Banksia Beach shopping centre and the Solander Esplanade beachfront.