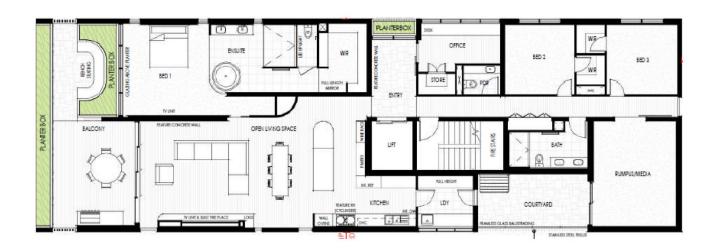

## 235 Welsby Parade Bongaree QLD

Positioned right on the waterfront overlooking Pumicestone Passage and the Bay. This magnificent high end apartment building will offer the discerning buyer the security and exclusivity of owning an entire full floor apartment, with only 4 apartments in total and located right on the waterfront at Bribie Island. These apartments are now for sale off the plan.

Construction due to commence mid 2024. Contact the marketing agents now.

4 🕮 2 📛 2 🖨

**Price**: FROM \$2,485,000

Building Size: 305 sqm

View : https://www.kdnorth.com.au/sale/qld/red

cliffe-bribie-caboolture/bongaree/residen

tial/unit/7339099



Keith Wilkins 07 3410 7721

## Proposed Floor Plan "The Welsby"



Note: May be subject to variation.