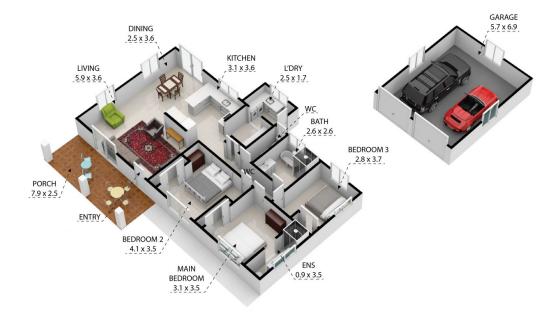

## 16 Spowers Street Bongaree QLD

Located in one of the most sought after positions on Bribie Island, this Red Beach property has loads of potential and loads of space!

Consisting of 3 bedrooms and 2 bathrooms (master ensuite) this refurbished low set home looks over the park and then onto the RSL club and Buckleys Hole and the beach are a mere stroll around the corner.

So much room on this block for all your vehicles and toys, and there is a seperate double garage with a concrete apron in front.

If you are chasing position, then this one is a shining light! Featuring;

- \* 3 bedrooms with 2 bathrooms (master ensuite)
- \* Spacious open plan living area
- \* Refurbished from original
- \* Seperate double garage at rear of the house
- \* Fully fenced

3 📭 2 🔓 2 😭

Price : \$ 850,000 Land Size : 1012 sqm

## 16 Spowers Street, Bribie Island QLD, Australia, Bongaree 4507

TOTAL APPROX. FLOOR AREA 155 SQ.M Whilst every attempt has been made to ensure the accuracy of the floor plan contained here, measurements of doors, windows, rooms and any other items are approximate and no responsibility is taken for any error, omission, or misstantement. This plan is for illustrative purposes only and should be used as such by army prospective purchaser.

16 Spowers Street, Bribie Island QLD, Australia, Bongaree 4507
TOTAL APPROX. FLOOR AREA 155 SQ.M
Whilst every attempt has been made to ensure the accuracy of the floor plan contained here, measurements of doors, windows, rooms and any other tiens are approximate and no responsibility is taken for any error, omission, or misstatement. This plan is for illustrative purposes only and should be used as such by any prospective purchaser.