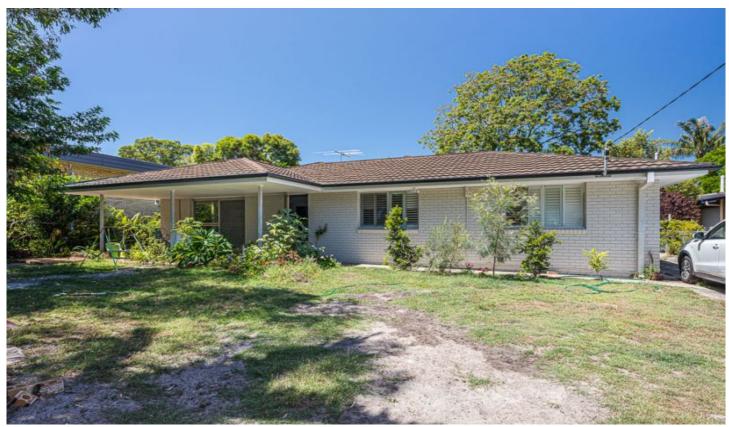

## 16 Spowers Street Bongaree QLD

Located in one of the most sought after positions on Bribie Island, this Red Beach property has loads of potential and loads of space!

Consisting of 3 bedrooms and 2 bathrooms (master ensuite) this refurbished low set home looks over the park and then onto the RSL club and Buckleys Hole and the beach are a mere stroll around the corner.

So much room on this block for all your vehicles and toys, and there is a seperate double garage with a concrete apron in front.

If you are chasing position, then this one is a shining light! Featuring;

- \* 3 bedrooms with 2 bathrooms (master ensuite)
- \* Spacious open plan living area
- \* Refurbished from original
- \* Seperate double garage at rear of the house
- \* Fully fenced

3 📭 2 🔓 2 😭

Price : \$ 850,000 Land Size : 1012 sqm