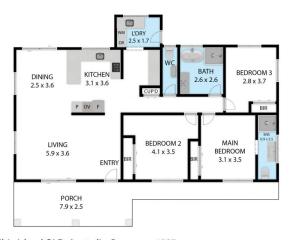

## 16 Spowers Street Bongaree QLD

Located in one of the most sought after positions on Bribie Island, this Red Beach property has loads of potential and loads of space!

Consisting of 3 bedrooms and 2 bathrooms (master ensuite) this refurbished low set home looks over the park and then onto the RSL club and Buckleys Hole and the beach are a mere stroll around the corner.

- \* 3 bedrooms with 2 bathrooms (master ensuite)
- \* Spacious open plan living area
- \* Refurbished from original
- \* Seperate double garage at rear of the house
- \* Fully fenced

3 📭 2 🔓 2 😭

Price : \$ 850,000 Land Size : 1012 sqm

## 16 Spowers Street, Bribie Island QLD, Australia, Bongaree 4507

TOTAL APPROX. FLOOR AREA 155 SQ.M Whilst every attempt has been made to ensure the accuracy of the floor plan contained here, measurements of doors, windows, rooms and any other items are approximate and no responsibility is taken for any error, omission, or misstantement. This plan is for illustrative purposes only and should be used as such by army prospective purchaser.

16 Spowers Street, Bribie Island QLD, Australia, Bongaree 4507
TOTAL APPROX. FLOOR AREA 155 SQ.M
Whilst every attempt has been made to ensure the accuracy of the floor plan contained here, measurements of doors, windows, rooms and any other tiens are approximate and no responsibility is taken for any error, omission, or misstatement. This plan is for illustrative purposes only and should be used as such by any prospective purchaser.