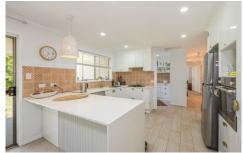

- \* 3 bedrooms with 2 bathrooms (master ensuite)
- \* Spacious open plan living area
- \* Refurbished from original
- \* Seperate double garage at rear of the house
- \* Fully fenced

3 📭 2 🔓 2 😭

Price : \$ 850,000 Land Size : 1012 sqm