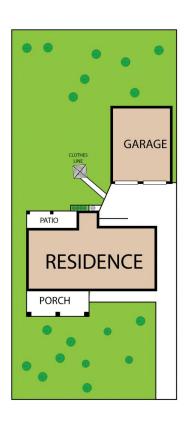

So much room on this block for all your vehicles and toys, and there is a seperate double garage with a concrete apron in front.

If you are chasing position, then this one is a shining light! Featuring;

- \* 3 bedrooms with 2 bathrooms (master ensuite)
- \* Spacious open plan living area
- \* Refurbished from original
- \* Seperate double garage at rear of the house
- \* Fully fenced

3 📭 2 🔓 2 😭

Price : \$ 850,000 Land Size : 1012 sqm