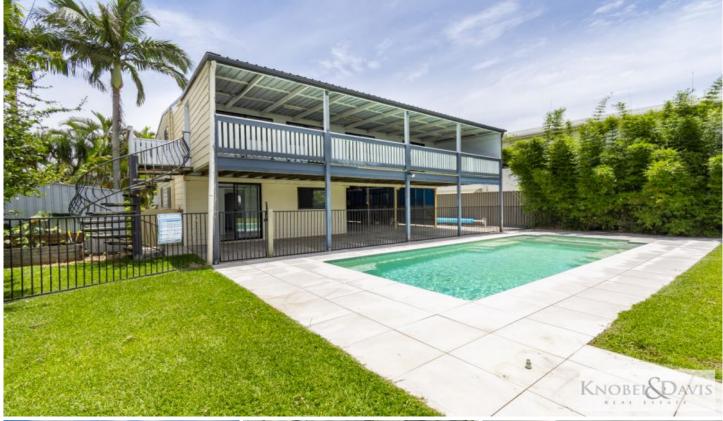

## 26 May Street Godwin Beach QLD

- \* One house back from Godwin Beach waterfront.
- \* Large deck extending length of the house with lovely views & breezes.
- \* Two bedrooms upstairs including Master Bedroom that opens onto deck.
- \* Main bathroom upstairs + powder room off Main Bedroom.
- \* AC In Main Bedroom.
- \* Ceiling Fans throughout living areas.
- \* Downstairs has an additional three bedrooms + spacious Laundry
- \* Large garage with workshop on the side + garden shed storage.
- \* Inground swimming pool with large private yard.