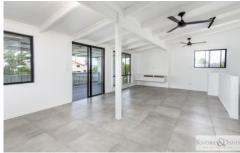

## 26 May Street Godwin Beach QLD

- \* One house back from Godwin Beach waterfront.
- \* Large deck extending length of the house with lovely views & breezes.
- \* Two bedrooms upstairs including Master Bedroom that opens onto deck.
- \* Main bathroom upstairs + powder room off Main Bedroom.
- \* AC In Main Bedroom.
- \* Ceiling Fans throughout living areas.
- \* Downstairs has an additional three bedrooms + spacious Laundry
- \* Large garage with workshop on the side + garden shed storage.
- \* Inground swimming pool with large private yard.