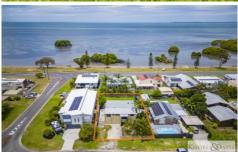

## 26 May Street Godwin Beach QLD

- \* One house back from Godwin Beach waterfront.
- \* Large deck extending length of the house with lovely views & breezes.
- \* Two bedrooms upstairs including Master Bedroom that opens onto deck.
- \* Main bathroom upstairs + powder room off Main Bedroom.
- \* AC In Main Bedroom.
- \* Ceiling Fans throughout living areas.
- \* Downstairs has an additional three bedrooms + spacious Laundry
- \* Large garage with workshop on the side + garden shed storage.
- \* Inground swimming pool with large private yard.