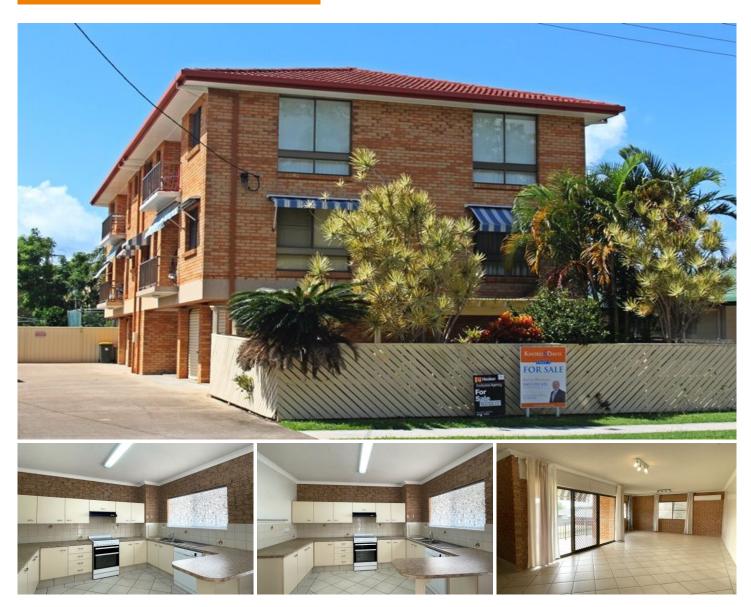

## 2/27 Solander Esplanade Banksia Beach QLD

- \* Very neat & well presented unit.
- \* One floor up (garages on ground floor).
- \* Two bedrooms with built in robes.
- \* Tiled, comfortable sized living & dining area.
- \* Great sized Kitchen with plenty of benches & storage.
- \* Air conditioned living areas & main bedroom.
- \* Large bathroom, with step-over shower & extra separate WC.
- \* Private laundry, with dryer included.
- \* Extra long single lock up garage with room for some storage.
- \* Opposite waterfront, nice views from balcony.
- \* Walking distance to shopping & transport.