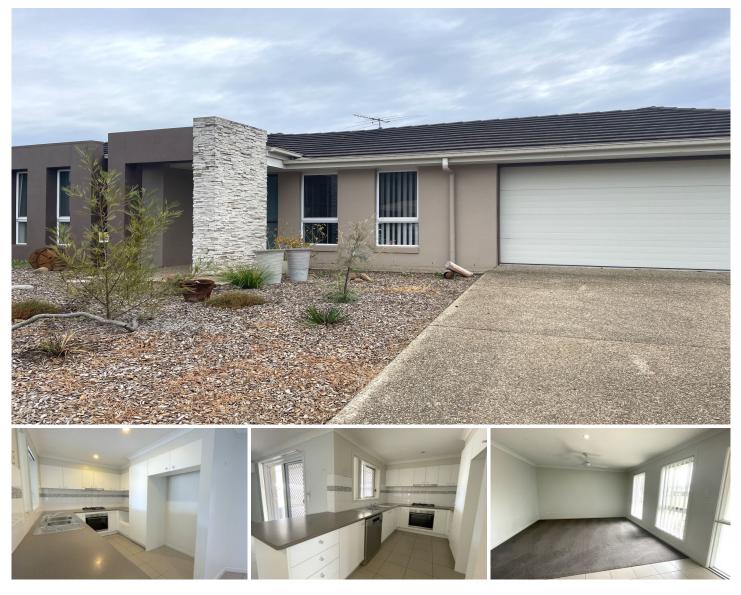

## 20 Grice Crescent Ningi QLD

\* Four bedroom, low set home.

- \* Main bedroom with Ensuite.
- \* Separate formal Lounge Room at front + Tiled Living Area off Kitchen.
- \* Kitchen with Dishwasher & gas cooktop.
- \* Air Conditioned Living Area.
- \* Massive pergola overlooking huge yard & built in veggie patch.
- \* Double lock up garage with drive through roller door at rear.