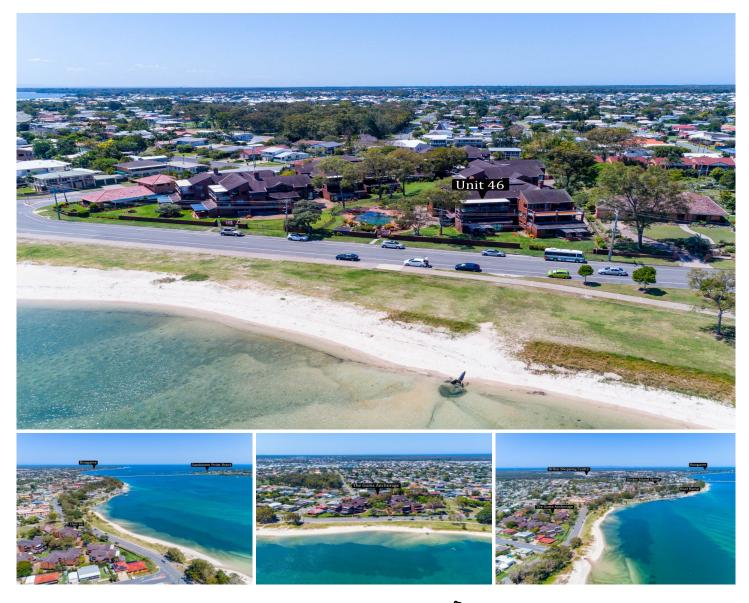

## 46/97 Sylvan Beach Esplanade Bellara QLD

What a magnificent piece of real estate. This is a mega penthouse!

Located in the well known Gums Anchorage complex right on the waterfront at Sylvan Beach. Outstanding vista across Pumicestone Passage right around to the Glass House Mountains.

This very spacious 307 m2 apartment has been refurbished with tasteful decor and is a delight to inspect. Also featuring a double garage.

- \* 3 bedrooms with 2 bathrooms
- \* 2 car garage
- \* Huge 307 m2 floor plate
- \* Massive balcony
- \* Outstanding waterfront and mountain views
- \* Media Room
- \* Pool in the complex