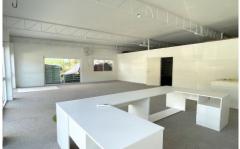

## **UNDER APPLICATION**

Fantastic opportunity for all types of businesses! Three-part space suitable for retail/office/warehouse Front of space has window/display frontage onto Verdoni Street

Middle section accessible by side roller door.

Rear space accessible by roller door onto back street.

Ample customer parking at front.

Next door to established nursery business & pleasant atmosphere.

Total 212m2 space.

Private WC in rear section.

Building Size: 212 sqm