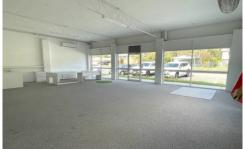

## **UNDER APPLICATION**

Fantastic opportunity for all types of businesses! Three-part space suitable for retail/office/warehouse Front of space has window/display frontage onto Verdoni Street

Middle section accessible by side roller door.

Rear space accessible by roller door onto back street.

Ample customer parking at front.

Next door to established nursery business & pleasant atmosphere.

Total 212m2 space.

Private WC in rear section.

Building Size: 212 sqm