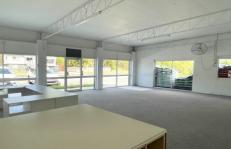

## **UNDER APPLICATION**

Fantastic opportunity for all types of businesses! Three-part space suitable for retail/office/warehouse Front of space has window/display frontage onto Verdoni Street

Middle section accessible by side roller door.

Rear space accessible by roller door onto back street.

Ample customer parking at front.

Next door to established nursery business & pleasant atmosphere.

Total 212m2 space.

Private WC in rear section.

Building Size: 212 sqm