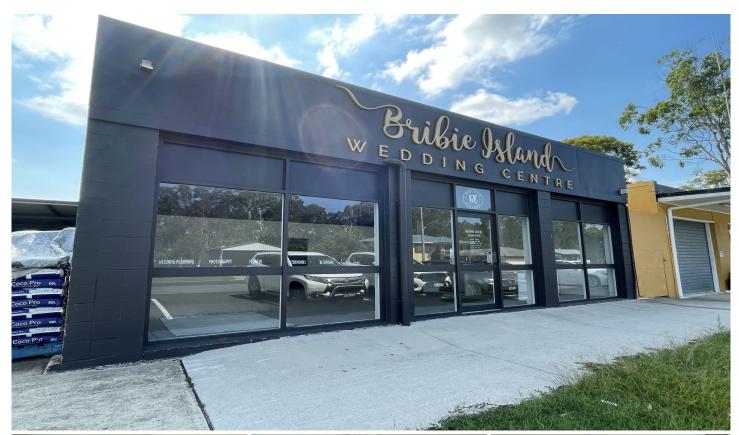

## 1/50 Verdoni Street Bellara QLD

## **UNDER APPLICATION**

Fantastic opportunity for all types of businesses! Three-part space suitable for retail/office/warehouse Front of space has window/display frontage onto Verdoni Street

Middle section accessible by side roller door.

Rear space accessible by roller door onto back street.

Ample customer parking at front.

Next door to established nursery business & pleasant atmosphere.

Total 212m2 space.

Private WC in rear section.

Building Size: 212 sqm