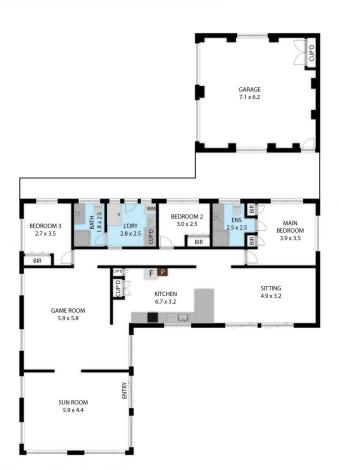

## 11 Eagle Court Banksia Beach QLD

This property has magnificent water views from a number of rooms including the pool area and outside entertainment area. Less than 2 minutes' walk to the passage, park and to take in the view of the Glasshouse Mountains.

Enjoy sensational sunsets from this property which is set in a commanding position on the block, taking full advantage of the water views. Offered to the market for the first time, this brick and tile home was built in 1980 and is in a corner of a quiet cul-de-sac street in the original section of Banksia Beach.

This home is original complete with yellow cupboards in the kitchen and blue tiles in the main bathroom. Character abounds. Situated on a large 1372m2 or more than a third of an acre block of land with rear access to the Double Lock up garage. As well as room for Caravan or a Boat to