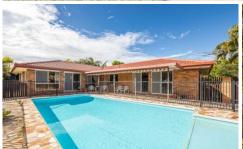

## 11 Eagle Court Banksia Beach QLD

This property has magnificent water views from a number of rooms including the pool area and outside entertainment area. Less than 2 minutes' walk to the passage, park and to take in the view of the Glasshouse Mountains.

Enjoy sensational sunsets from this property which is set in a commanding position on the block, taking full advantage of the water views. Offered to the market for the first time, this brick and tile home was built in 1980 and is in a corner of a quiet cul-de-sac street in the original section of Banksia Beach.