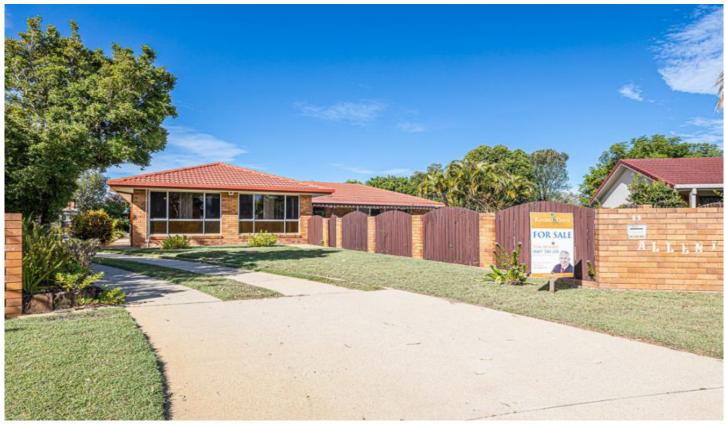

## 11 Eagle Court Banksia Beach QLD

This property has magnificent water views from a number of rooms including the pool area and outside entertainment area. Less than 2 minutes' walk to the passage, park and to take in the view of the Glasshouse Mountains.

Enjoy sensational sunsets from this property which is set in a commanding position on the block, taking full advantage of the water views. Offered to the market for the first time, this brick and tile home was built in 1980 and is in a corner of a quiet cul-de-sac street in the original section of Banksia Beach.