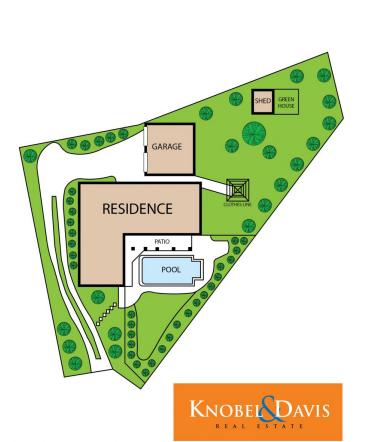

## 11 Eagle Court Banksia Beach QLD

This property has magnificent water views from a number of rooms including the pool area and outside entertainment area. Less than 2 minutes' walk to the passage, park and to take in the view of the Glasshouse Mountains.

Enjoy sensational sunsets from this property which is set in a commanding position on the block, taking full advantage of the water views. Offered to the market for the first time, this brick and tile home was built in 1980 and is in a corner of a quiet cul-de-sac street in the original section of Banksia Beach.

This home is original complete with yellow cupboards in the kitchen and blue tiles in the main bathroom. Character abounds. Situated on a large 1372m2 or more than a third of an acre block of land with rear access to the Double Lock up garage. As well as room for Caravan or a Boat to