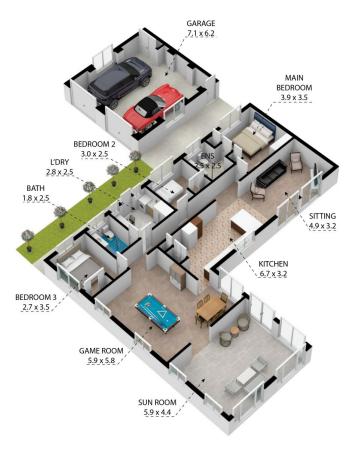

3 😕 2 🔓 2 🖨

**Price** : \$ 980,000 **Land Size** : 1372 sqm

View: https://www.kdnorth.com.au/sale/qld/redcliff

e-bribie-caboolture/banksia-beach/residenti

al/house/7561507

Tim Moore 07 3410 7721

11 Eagle Court, Banksia Beach 4507
TOTAL APPROX. FLOOR AREA 193 SQ.M
Whilst every attempt has been made to ensure the accuracy of the floor plan contained here, measurements of doors, windows, rooms and any other flems are approximate and no responsibility is taken for any error, omission, or misstate This plan is for illustrative purposes only and should be used as such by any prospective purchaser.

11 Eagle Court, Banksia Beach 4507
TOTAL APPROX, FLOOR AREA 193 SQ.M
Whist every attempt has been made to ensure the accuracy of the floor plan contained here, measurements of doors, windows, rooms and any other titems are approximate and no responsibility is taken for any error, omission, or misstatement. This plan is for illustrative purposes only and should be used as such by any prospective purchaser.