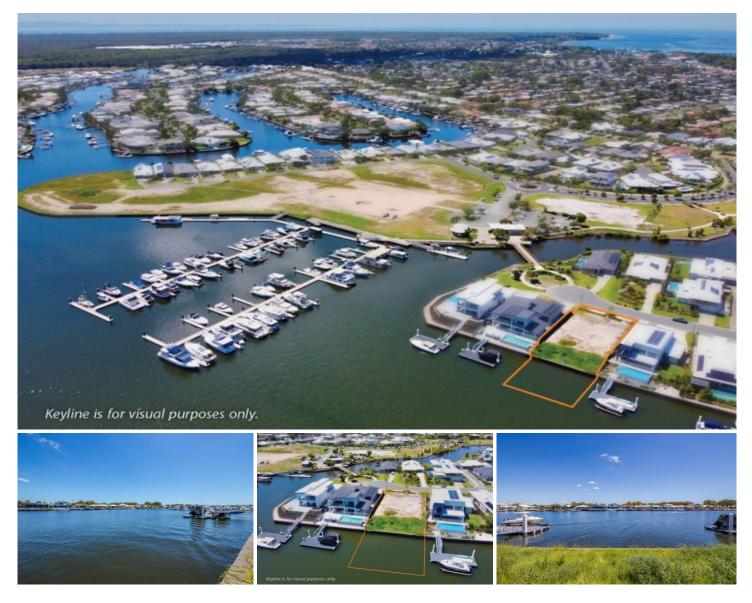

## 109 Seaside Drive Banksia Beach QLD

Located in one of the most exclusive enclaves on Bribie Island, this outstanding 800m2 waterfront block in Seaside Drive is set amongst some of the most high end homes in Banksia Beach. And this block also features the North aspect to the waterfront.

Your dream home position is here right now!

Offering just over 20 metres of frontage to the water and the road, this rectangular block allows for a variety of building design options and is on the main broadwater channel heading through to the nearby marina. **Price** : \$ 1,450,000

Land Size : 800 sqm View : https://ww

: https://www.kdnorth.com.au/sale/qld/redcliff e-bribie-caboolture/banksia-beach/residenti al/land/7585787

Keith Wilkins 07 3410 7721