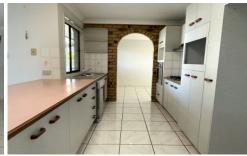

## 14 Camellia Drive Bongaree QLD

- \* Extremely neat & well presented home in the heart of Bongaree.
- \* Three bedrooms with built-in robes and fans in all.
- \* Fully tiled throughout, this home is cool & breezy (no carpets to clean!)
- \* Ensuite off Master Bedroom.
- \* Main Bathroom with separate bath & shower. Separate WC.
- \* Lovely entrance foyer leading into spacious tiled Lounge & Dining area.
- \* Additional tiled Living area off Kitchen opening onto pergola.
- \* Well appointed Kitchen with dishwasher, gas cooktop & wall oven.
- \* HUGE extra-wide & extra-high entertaining area off Kitchen & Living
- \* Double lock up garage, with wide drive-thru roller door at