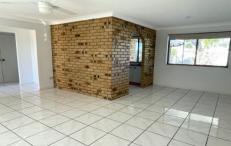

## 14 Camellia Drive Bongaree QLD

- \* Extremely neat & well presented home in the heart of Bongaree.
- \* Three bedrooms with built-in robes and fans in all.
- \* Fully tiled throughout, this home is cool & breezy (no carpets to clean!)
- \* Ensuite off Master Bedroom.
- \* Main Bathroom with separate bath & shower. Separate WC.
- \* Lovely entrance foyer leading into spacious tiled Lounge & Dining area.
- \* Additional tiled Living area off Kitchen opening onto pergola.
- \* Well appointed Kitchen with dishwasher, gas cooktop & wall oven.
- \* HUGE extra-wide & extra-high entertaining area off Kitchen & Living
- \* Double lock up garage, with wide drive-thru roller door at