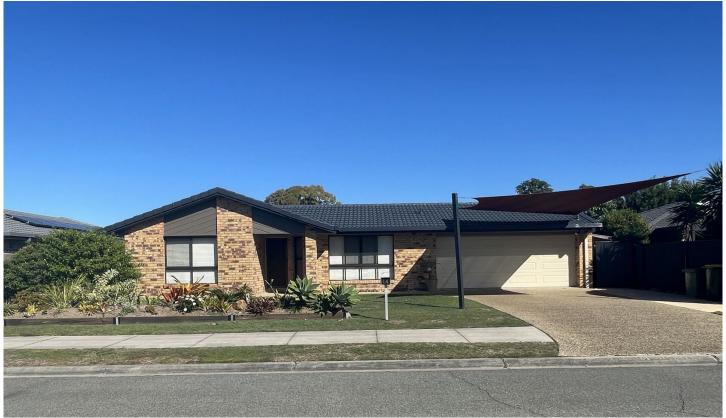

## 14 Camellia Drive Bongaree QLD

- \* Extremely neat & well presented home in the heart of Bongaree.
- \* Three bedrooms with built-in robes and fans in all.
- \* Fully tiled throughout, this home is cool & breezy (no carpets to clean!)
- \* Ensuite off Master Bedroom.
- \* Main Bathroom with separate bath & shower. Separate WC.
- \* Lovely entrance foyer leading into spacious tiled Lounge & Dining area.
- \* Additional tiled Living area off Kitchen opening onto pergola.
- \* Well appointed Kitchen with dishwasher, gas cooktop & wall oven.
- \* HUGE extra-wide & extra-high entertaining area off Kitchen & Living
- \* Double lock up garage, with wide drive-thru roller door at