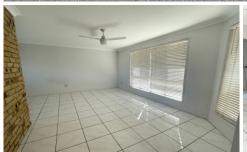

## 14 Camellia Drive Bongaree QLD

- \* Extremely neat & well presented home in the heart of Bongaree.
- \* Three bedrooms with built-in robes and fans in all.
- \* Fully tiled throughout, this home is cool & breezy (no carpets to clean!)
- \* Ensuite off Master Bedroom.
- \* Main Bathroom with separate bath & shower. Separate WC.
- \* Lovely entrance foyer leading into spacious tiled Lounge & Dining area.
- \* Additional tiled Living area off Kitchen opening onto pergola.
- \* Well appointed Kitchen with dishwasher, gas cooktop & wall oven.
- \* HUGE extra-wide & extra-high entertaining area off Kitchen & Living
- \* Double lock up garage, with wide drive-thru roller door at