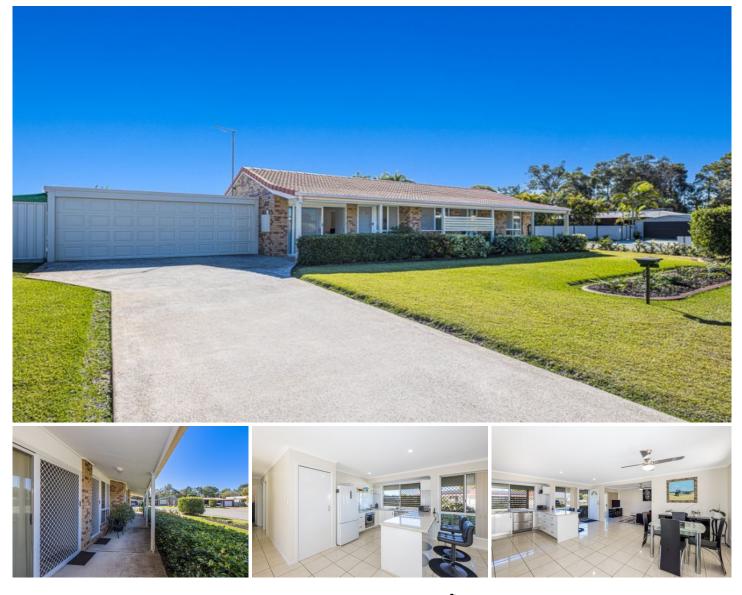

## 2 Hibiscus Court Bongaree QLD

Brick and Tile house close to Pumicestone Passage and in a quiet cul de sac street. On a large 659m2 corner block with two street access.

Close to a local boat ramp that is exclusively for the use of residence in this area. Walk through path to the Bellara shopping centre, Aldi, McDonalds, and Red Rooster.

Renovated Kitchen, Dining & lounge rooms as well as bathroom. Oversized double lock up garage at 7m x 6m with electric door. Large area to the rear of house which is big enough to fit a prime mover! Bring along your caravan, boat, or utility; 21.8m in length with wide concrete tracks.

Entertainment area with pull down shade blinds to block out any sun when enjoying this area can be blocked out.