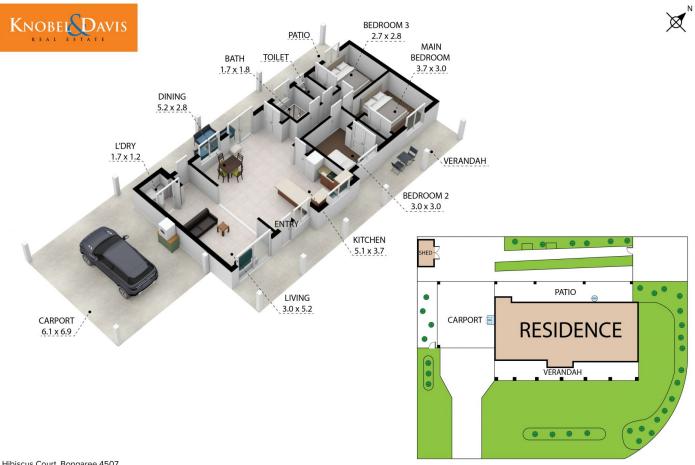

View

**Tim Moore** 07 3410 7721

2 Hibiscus Court, Bongaree 4507 TOTAL APROX. FLOOR AREA 96 SQ.M Whilst every attempt has been made to ensure the accuracy of the floor plan contained here, measurements of doors, windows, rooms and any other itemas are approximate and no responsibility is taken for any error, omission, or misstatement. This plan is for illustrative purposes only and should be used as such by any prospective purchaser.