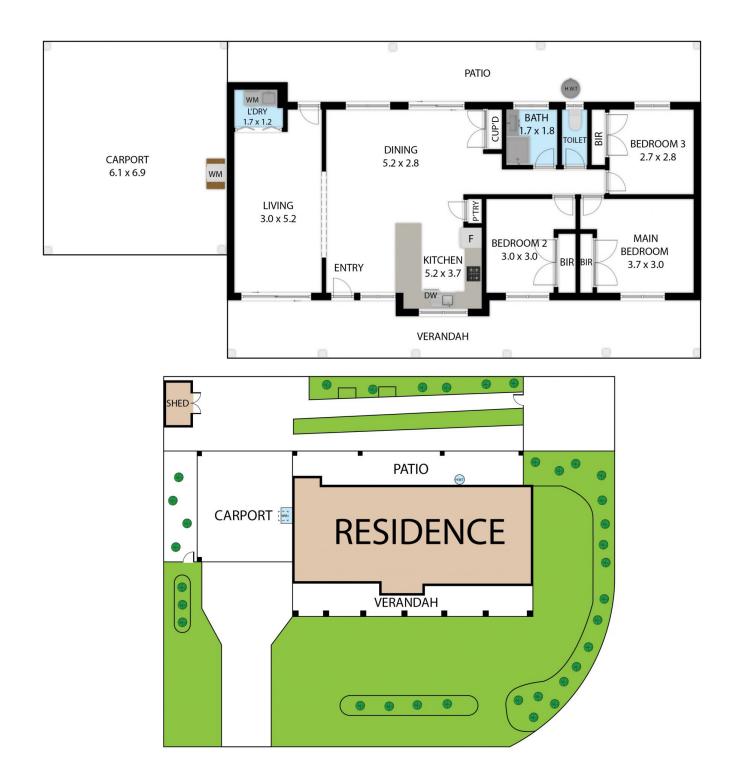

2 Hibiscus Court, Bongaree 4507

TOTAL APPROX. FLOOR AREA 96 SQ.M

Whilst every attempt has been made to ensure the accuracy of the floor plan contained here, measurements of doors, windows, rooms and any other items are approximate and no responsibility is taken for any error, omission, or misstatement. This plan is for illustrative purposes only and should be used as such by any prospective purchaser.