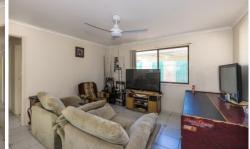

There is a lounge area plus family/dining area and two covered outdoor areas, loads of side access and a shed at the rear.

Currently leased to a long term tenant.

## Featuring:

- \* 3 Bedrooms and 1 bathroom
- \* 2 living areas
- \* Fully tiled throughout
- \* 2 covered outdoor terraces
- \* Lock up garage
- \* Shed at rear
- \* Side access