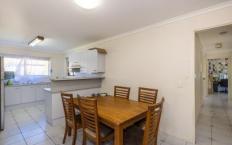

There is a lounge area plus family/dining area and two covered outdoor areas, loads of side access and a shed at the rear.

Currently leased to a long term tenant.

## Featuring:

- \* 3 Bedrooms and 1 bathroom
- \* 2 living areas
- \* Fully tiled throughout
- \* 2 covered outdoor terraces
- \* Lock up garage
- \* Shed at rear
- \* Side access