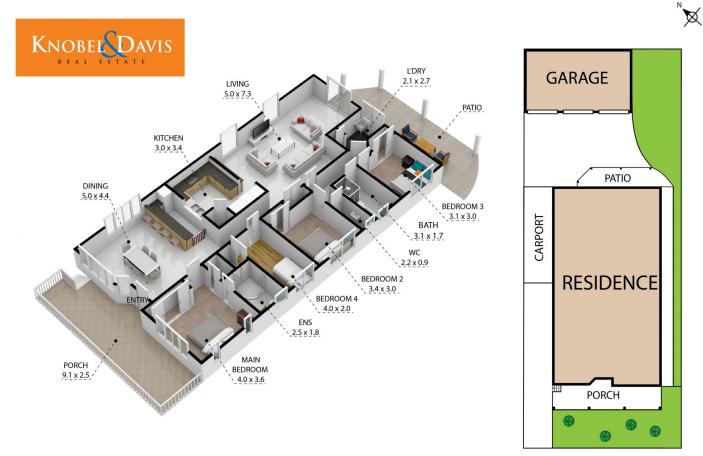

Keith Wilkins 07 3410 7721

9 Sylvan Beach Esplanade, Bribie Island QLD, Australia, Bellara 4507 TOTAL APPROX. FLOOR AREA 185 SQ.M Whils every attempt has been made to ensure the accuracy of the floor plan contained here, measurements of doors, windows, rooms and any other tense are approximate and no responsibility is taken for any error, omission, or misstatement. This plan is for illustrative purposes only and should be used as such by any prospective purchaser.