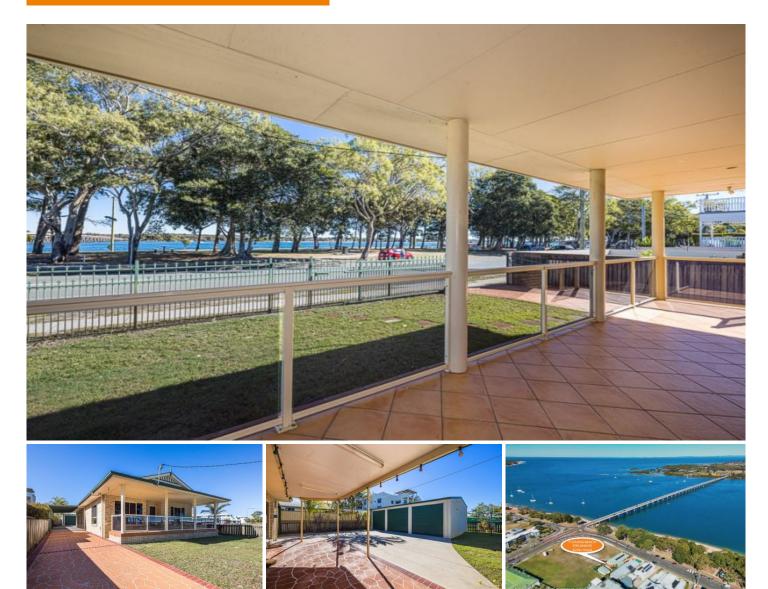

## 9 Sylvan Beach Esplanade Bellara QLD

What a location. The Sylvan Beach Waterfront! Opportunity knocks to secure your place in the sun overlooking Pumicestone Passage and the beach right across the road.

This 3 bedroom plus study brick home is presented in superb condition and is now offered to the market. 9' ceilings throughout, ducted air conditioning, granite benchtops to the kitchen, family room plus lounge room with bar and a front terrace to sit and enjoy the vista! And to the rear is the 3 car garage.

## Featuring;

- \* 3 bedrooms plus study/utility room
- \* 9' ceilings throughout
- \* 2 spacious living areas
- \* Front terrace overlooking the waterfront
- \* Ducted air conditioning

3 🛤 2 🚰 4 🚘

- Price : Contact Agent
- Land Siz View
- Land Size : 607 sqm
  - : https://www.kdnorth.com.au/sale/qld/redcliff e-bribie-caboolture/bellara/residential/house /7630644