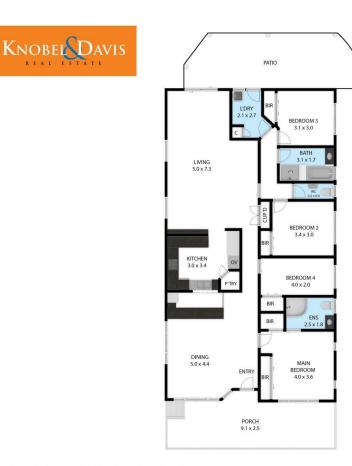

X

9 Sylvan Beach Esplanade, Bribie Island QLD, Australia, Bellara 4507 TOTAL APPROX. FLOOR AREA 185 SQ.M Whils every attempt has been made to ensure the accuracy of the floor plan contained here, measurements of doors, windows, rooms and any other items are approximate and no responsibility is taken for any error, omission, or misstatement. This plan is for illustrative purposes only and should be used as such by any prospective purchaser.