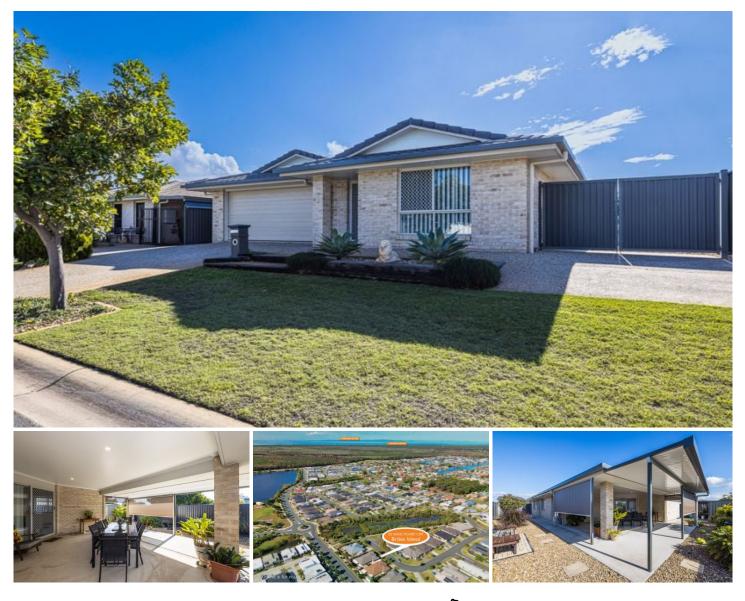

## 25 Sanctuary Court Bongaree QLD

Situated in the sought after Bribie Lakes Estate in Bongaree, this 3 bedroom residence is presented in superb condition by the original owner and offers a spacious living area leading out to a north facing fully covered outdoor area and no rear neighbours for privacy.

Cul de sac location and on a low maintenance 450 m2 block with excellent side access for the boat or caravan. Bribie Lakes Estate is very centrally located and is an easy stroll to Bribie's main shopping centre and medical facilities as well as the bus transit interchange.

Your inspection of this desirable residence is welcomed.

- \* 3 bedrooms with 2 bathrooms (master ensuite)
- \* Spacious living/dining area
- \* Air conditioned living area and master bedroom

\* North facing fully covered outdoor entertaining area with no rear neighbours