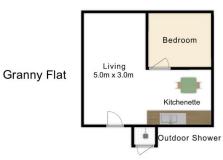

## 12 Elkhorn Avenue Bellara QLD

What a delightful and unique property. Situated close to Sylvan Beach and offering a residence of 3 bedrooms with 2 living areas and a fully screened and enclosed outdoor area for entertaining or just relaxing. And such a bonus is the seperate granny flat or teenagers retreat or used as an airbnb accomodation for additional income. This home is presented in superb condition and is move in ready.

So many features to discover but here is the summary;

- \* 3 Bedrooms and 2 bathrooms (master ensuite)
- \* Formal lounge and dining room plus family room
- \* Separate granny flat/ airBnB accomodation
- \* Lock up garage
- \* Inviting fully covered and screened outdoor area
- \* So close to Pumicestone Passage
- \* Solar Hot Water and Solar Panel System
- \* Air conditioned living area
- Spear pump and a very productive orange tree!

While all care is taken to ensure accuracy. This floorplan should be used as a guide only.

Do not use measurements for furniture placement or any renovations to be done in the furture.