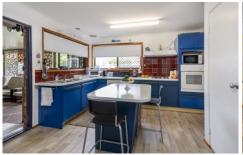

## 12 Elkhorn Avenue Bellara QLD

What a delightful and unique property. Situated close to Sylvan Beach and offering a residence of 3 bedrooms with 2 living areas and a fully screened and enclosed outdoor area for entertaining or just relaxing. And such a bonus is the seperate granny flat or teenagers retreat or used as an airbnb accomodation for additional income. This home is presented in superb condition and is move in ready.

So many features to discover but here is the summary;

- \* 3 Bedrooms and 2 bathrooms (master ensuite)
- \* Formal lounge and dining room plus family room
- \* Separate granny flat/ airBnB accomodation
- \* Lock up garage
- \* Inviting fully covered and screened outdoor area
- \* So close to Pumicestone Passage
- \* Solar Hot Water and Solar Panel System
- \* Air conditioned living area
- Spear pump and a very productive orange tree!