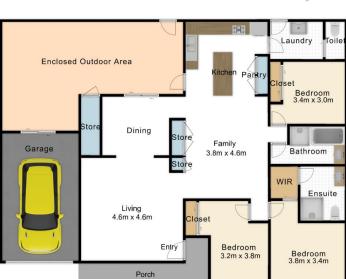

## 12 Elkhorn Avenue Bellara QLD

What a delightful and unique property. Situated close to Sylvan Beach and offering a residence of 3 bedrooms with 2 living areas and a fully screened and enclosed outdoor area for entertaining or just relaxing. And such a bonus is the seperate granny flat or teenagers retreat or used as an airbnb accomodation for additional income. This home is presented in superb condition and is move in ready.

So many features to discover but here is the summary;

- \* 3 Bedrooms and 2 bathrooms (master ensuite)
- \* Formal lounge and dining room plus family room
- \* Separate granny flat/ airBnB accomodation
- \* Lock up garage
- \* Inviting fully covered and screened outdoor area
- \* So close to Pumicestone Passage
- \* Solar Hot Water and Solar Panel System
- \* Air conditioned living area
- Spear pump and a very productive orange tree!

While all care is taken to ensure accuracy. This floorplan should be used as a guide only.

Do not use measurements for furniture placement or any renovations to be done in the furture.