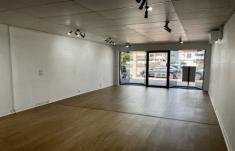

## Featuring:

- \* Vinyl planking to the floor
- \* 2 front display windows with entry door between
- \* Sink and cabinetry
- \* High visibility shop front to main road
- \* Fascia signage available
- \* 50m2 floor area
- \* Small block of only 4 offices
- \* Tenancy has 1 carpark at rear of building
- \* Ample client carparking across the road