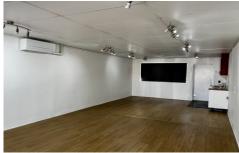

## Featuring:

- \* Vinyl planking to the floor
- \* 2 front display windows with entry door between
- \* Sink and cabinetry
- \* High visibility shop front to main road
- \* Fascia signage available
- \* 50m2 floor area
- \* Small block of only 4 offices
- \* Tenancy has 1 carpark at rear of building
- \* Ample client carparking across the road