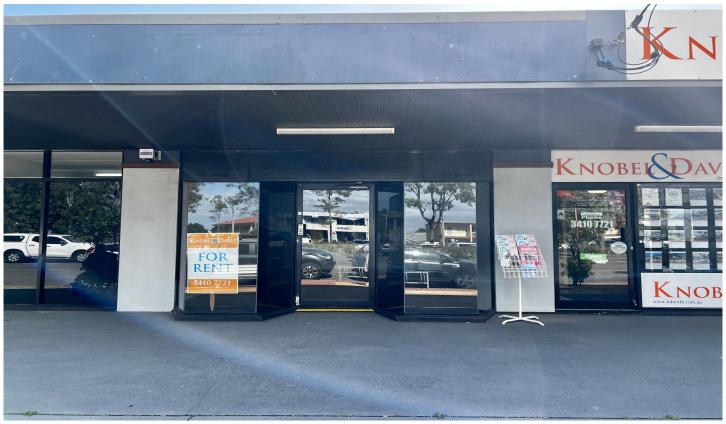

## 2/29 Benabrow Avenue Bongaree QLD

This tenancy is situated in a small block of 4 offices with frontage to busy Benabrow Avenue.

Most suited to the tenant looking for office accommodation.

## Featuring:

- \* Vinyl planking to the floor
- \* 2 front display windows with entry door between
- \* Sink and cabinetry
- \* High visibility shop front to main road
- \* Fascia signage available
- \* 50m2 floor area
- \* Small block of only 4 offices
- \* Tenancy has 1 carpark at rear of building
- \* Ample client carparking across the road