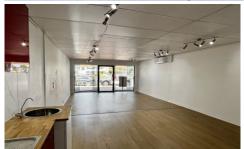

## Featuring:

- \* Vinyl planking to the floor
- \* 2 front display windows with entry door between
- \* Sink and cabinetry
- \* High visibility shop front to main road
- \* Fascia signage available
- \* 50m2 floor area
- \* Small block of only 4 offices
- \* Tenancy has 1 carpark at rear of building
- \* Ample client carparking across the road