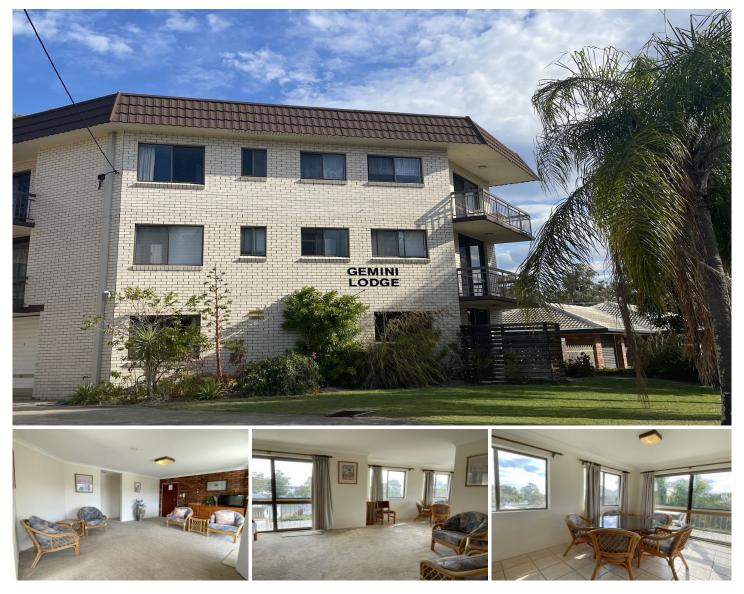

4/3 Thornely Close Bellara QLD

Located in a small cul-de-sac off Sylvan Beach Esplanade, Bellara, this top floor unit enjoys great water views to from two of the three balconies...

- \* Short walk to Sylvan Beach restaurants, cafe's & pubs.
- \* Three balconies, two with water views.

\* Top floor (ground/middle/top) unfurnished, very spacious unit.

\* Two excellent sized bedrooms, large master with built ins & fans in both.

- \* Balcony off Master Bedroom.
- \* Spacious lounge room + separate dining room.
- \* Very clean, modern Kitchen.
- \* Fresh & clean bathroom with combined Laundry & toilet in separate room.
- \* Single lock up garage.