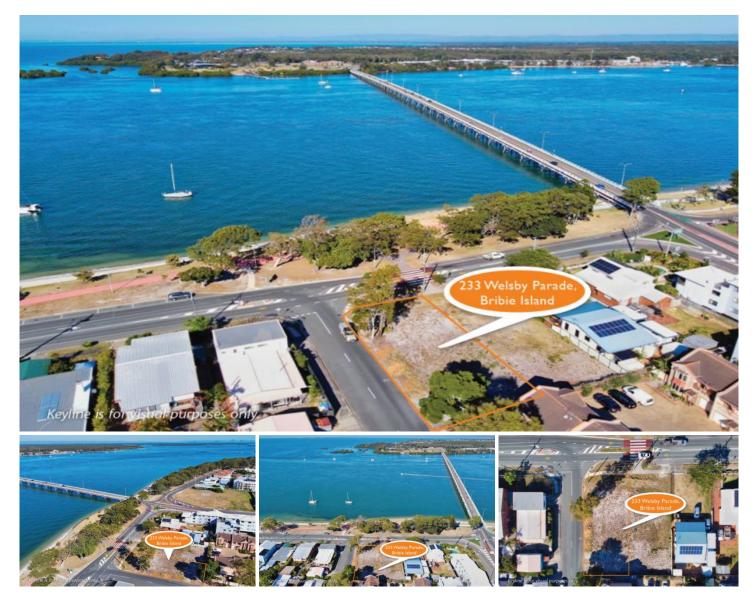

## 233 Welsby Parade Bongaree QLD

Positioned on the golden strip of Bribie, Welsby Parade, this prime vacant block of land of 599 m2 and situated on a corner has amazing views across Pumicestone Passage and the bay.

Build your dream home or a potential unit development. The block is zoned Next Generation Neighbourhood with a 15 metre height limit.

Being a corner block allows for easy accessability for construction.

This prime block is for genuine sale by the motivated vendors.

\* Price is plus GST if applicable

**Price** : \$ 1,010,000

Land Size : 599 sqm View : https://ww

: https://www.kdnorth.com.au/sale/qld/redcliff e-bribie-caboolture/bongaree/residential/lan d/7706454