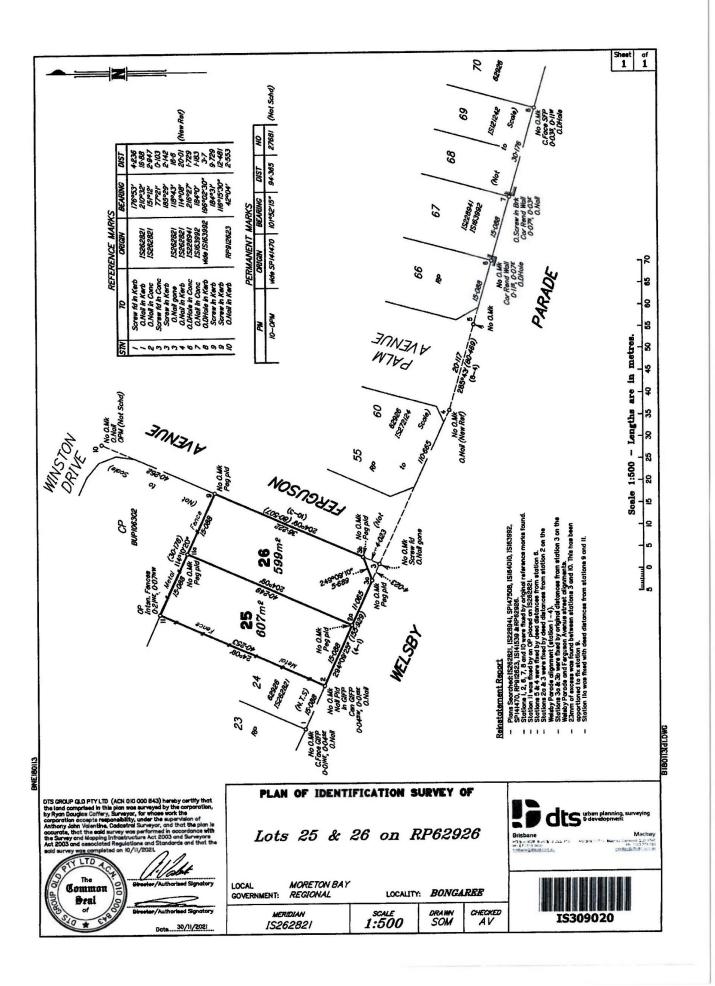

## 233 Welsby Parade Bongaree QLD

Positioned on the golden strip of Bribie, Welsby Parade, this prime vacant block of land of 599 m2 and situated on a corner has amazing views across Pumicestone Passage and the bay.

This prime block is for genuine sale by the motivated vendors.

\* Price is plus GST if applicable

**Price** : \$ 1,010,000

Land Size : 599 sqm View : https://ww

: https://www.kdnorth.com.au/sale/qld/redcliff e-bribie-caboolture/bongaree/residential/lan d/7706454