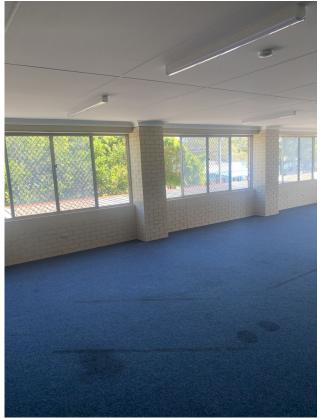

## Level 1/Office1/1 Toorbul Street Bongaree QLD

Located on the first level of a prominent building on the corner of Toorbul Street, Bongaree across the road from the jetty. Access is via a street level entry door.

Open plan area with views to the waterfront. Cafe's and speciality stores are at the bottom of the stairs.

Approx 160 m2 in area, it is well air conditioned and has a kitchen area and bathrooms within the tenancy.