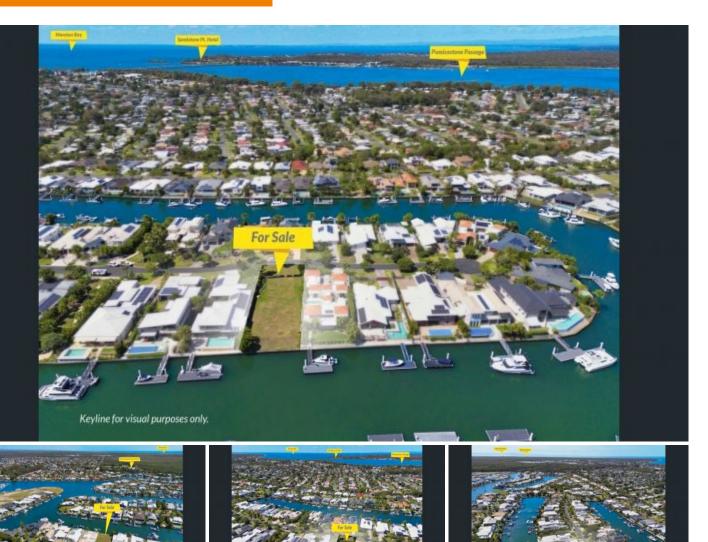

## 30 The Promontory Banksia Beach QLD

Situated in one of Bribie's premium streets, this huge 1299 m2 allotment is north facing to the water and is surrounded by magnificent homes. This block offers direct access to Moreton Bay and is ready and waiting for your dream home to be designed and built in this upmarket locality.

Blocks of this size and aspect are now rare, so contact us to lodge your interest.

- **Price** : \$1,550,000
- Land Size : 1299 sqm View : https://www

: https://www.kdnorth.com.au/sale/qld/redcliff e-bribie-caboolture/banksia-beach/residenti al/land/7720975