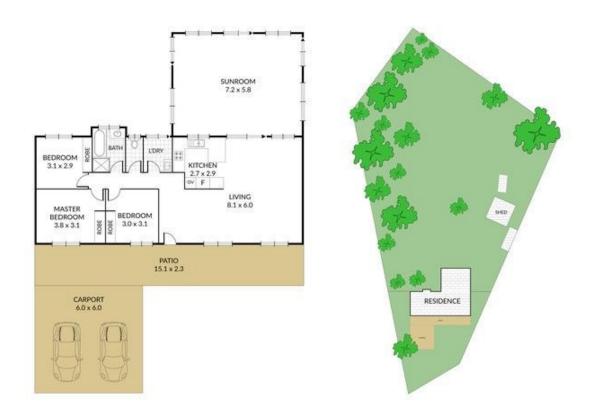

## 13 Craigola Court Ningi QLD

You won't beat this home for outstanding value in this sought after acreage estate at Ningi. Offering plenty of space to move yet only a short drive to the beaches of Bribie Island or the business hub of Caboolture/Morayfield. Situated in a quiet cul de sac with no rear neighbours, this 3 bedroom lowset brick and tile home on a 3055 m2 block has loads of room for all the toys with a double carport at the front and a 2 bay shed at the rear plus a concrete hardstand cable of taking a 10 tonne vehicle.

There is a formal living/ dining area plus a fully enclosed rumpus room extending off the lounge provides for ample space for the family. And the ability to build a seperate granny flat on the site within the Rural Residential zone.