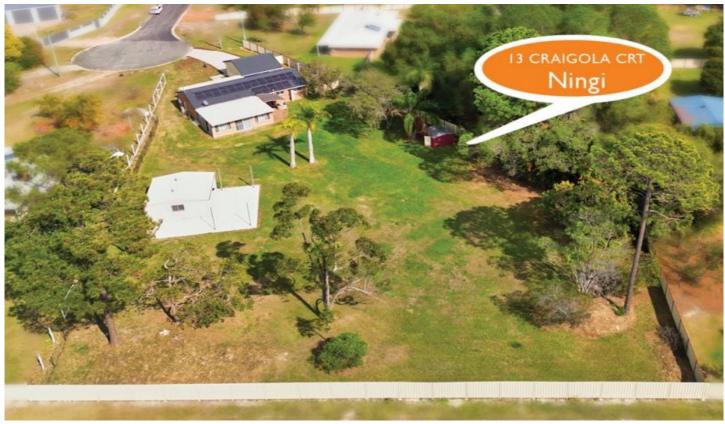

## 13 Craigola Court Ningi QLD

You won't beat this home for outstanding value in this sought after acreage estate at Ningi. Offering plenty of space to move yet only a short drive to the beaches of Bribie Island or the business hub of Caboolture/Morayfield. Situated in a quiet cul de sac with no rear neighbours, this 3 bedroom lowset brick and tile home on a 3055 m2 block has loads of room for all the toys with a double carport at the front and a 2 bay shed at the rear plus a concrete hardstand cable of taking a 10 tonne vehicle.

This is your opportunity to buy into the acreage lifestyle at an affordable price!

The property summary is;

3 📭 1 🔓 5 🖨

**Price** : \$ 715,000 **Land Size** : 3055 sqm

View: https://www.kdnorth.com.au/sale/qld/redcliff